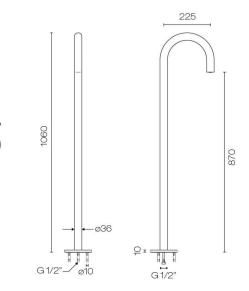

## **Buddy Floor Mount Bath Spout**

Code: CB076

Brand Progetto
Designer Plumbline
Origin Italy
Material Brass

**Installation** Floor mount

**Spout Reach (mm)** Height to underside of spout: 870

Height (mm) 1060