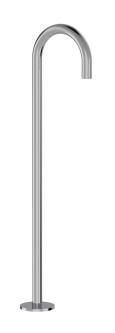

## **Buddy Floor Mount Bath Spout**

Code: CB076

Brand Progetto
Designer Plumbline
Origin Italy
Material Brass

**Installation** Floor mount

**Spout Reach (mm)** Height to underside of spout: 870

Height (mm) 1060