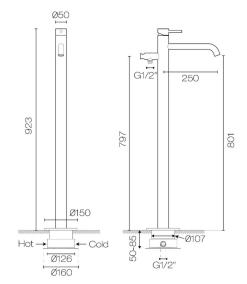

## Tube Floor Mount Bath Filler With Handshower

**Code:** TU1500

Material

BrandProgettoInstallationFloor mountSpout Reach (mm)250Height (mm)923Backflow PreventerYesWarranty15 YearsCartridgeBSD-40

Notes Hose length - 1.5m

## Tube Floor Mount Bath Filler With Handshower

**Code:** TU1500