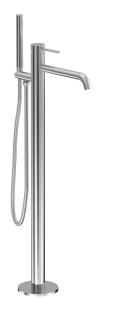

## Tube Floor Mount Bath Filler With Handshower

**Code:** TU1500

Material

BrandProgettoInstallationFloor mountSpout Reach (mm)250Height (mm)923Backflow PreventerYesWarranty15 YearsCartridgeBSD-40

Notes Hose length - 1.5m

## Tube Floor Mount Bath Filler With Handshower

**Code:** TU1500