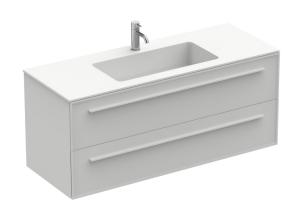

## Falper 7.0 1200 2 Drawer Vanity White

Code: V4D.BQ

**Brand** Falper

**Designer** Design Metrica

Origin Italy
Colour White
Finish Matt

Solid Surface Material Installation Wall Hung Width (mm) 1200 Depth (mm) 450 Height (mm) 500 Warranty 7 Years Overflow No **Waste Size** 32mm **Waste Included** Yes **Taphole** 

Material Ceramilux Solid Surface

Soft Close Drawer/s Yes

**Cabinet Material** Matt white paint finish exterior, with Elm finish interior

**Approx Lead Time** 4 weeks please enquire for accurate leadtime.

**Notes** Includes chrome waste

Scan to View Product Online