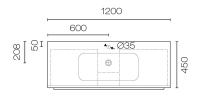

## Falper 7.0 1200 2 Drawer Vanity White

Code: V4D.BQ

**Brand** Falper

**Designer** Design Metrica

Origin Italy
Colour White
Finish Matt

Solid Surface Material Installation Wall Hung Width (mm) 1200 Depth (mm) 450 Height (mm) 500 Warranty 7 Years Overflow No **Waste Size** 32mm **Waste Included** Yes **Taphole** 

## 

(600÷640 VIEGA SIPHON)