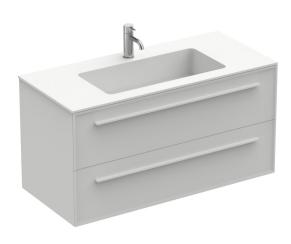

## Falper 7.0 1000 2 Drawer Vanity White

Code: V4B.BQ

**Brand** Falper

**Designer** Design Metrica

Origin Italy
Colour White
Finish Matt

Solid Surface Material Installation Wall Hung Width (mm) 1000 Depth (mm) 450 Height (mm) 500 Warranty 7 Years Overflow No **Waste Size** 32mm **Waste Included** Yes **Taphole** 

Material Ceramilux Solid Surface

Soft Close Drawer/s Yes

**Cabinet Material** Matt white paint finish exterior, with Elm finish interior

**Approx Lead Time** 4 weeks please enquire for accurate leadtime.

**Notes** Includes chrome waste

Scan to View Product Online