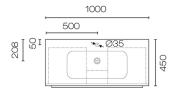

## 3236 864 3632 450 450 620÷660 STANDARD SIPHON (600÷640 VIEGA SIPHON)

## Falper 7.0 1000 2 Drawer Vanity White

Code: V4B.BQ

**Brand** Falper

**Designer** Design Metrica

Origin Italy
Colour White
Finish Matt

Solid Surface Material Installation Wall Hung Width (mm) 1000 Depth (mm) 450 Height (mm) 500 Warranty 7 Years Overflow No **Waste Size** 32mm **Waste Included** Yes **Taphole** 