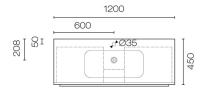

| Brand               | Falper                                                     |
|---------------------|------------------------------------------------------------|
| Designer            | Design Metrica                                             |
| Origin              | Italy                                                      |
| Colour              | White                                                      |
| Finish              | Matt                                                       |
| Material            | Solid Surface                                              |
| Installation        | Wall Hung                                                  |
| Width (mm)          | 1200                                                       |
| Depth (mm)          | 450                                                        |
| Height (mm)         | 300                                                        |
| Warranty            | 7 Years                                                    |
| Overflow            | No                                                         |
| Waste Size          | 32mm                                                       |
| Waste Included      | Yes                                                        |
| Taphole             | 1                                                          |
| Material            | Ceramilux Solid Surface                                    |
| Soft Close Drawer/s | Yes                                                        |
| Cabinet Material    | Matt white paint finish exterior, with Elm finish interior |
| Approx Lead Time    | 4 weeks please enquire for accurate leadtime.              |
| Notes               | Includes chrome waste                                      |
|                     |                                                            |