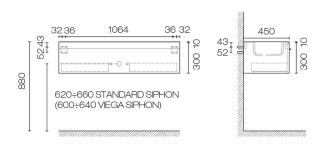

| Brand               | Falper                                                     |
|---------------------|------------------------------------------------------------|
| Designer            | Design Metrica                                             |
| Origin              | Italy                                                      |
| Colour              | White                                                      |
| Finish              | Matt                                                       |
| Material            | Solid Surface                                              |
| Installation        | Wall Hung                                                  |
| Width (mm)          | 1200                                                       |
| Depth (mm)          | 450                                                        |
| Height (mm)         | 300                                                        |
| Warranty            | 7 Years                                                    |
| Overflow            | No                                                         |
| Waste Size          | 32mm                                                       |
| Waste Included      | Yes                                                        |
| Taphole             | 1                                                          |
| Material            | Ceramilux Solid Surface                                    |
| Soft Close Drawer/s | Yes                                                        |
| Cabinet Material    | Matt white paint finish exterior, with Elm finish interior |
| Approx Lead Time    | 4 weeks please enquire for accurate leadtime.              |
| Notes               | Includes chrome waste                                      |
|                     |                                                            |