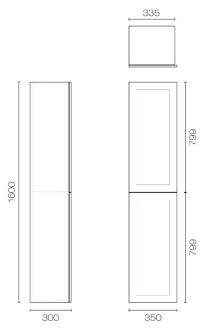

## Hampton Wall Tower

Code: H35WT

Progetto **Brand** Designer Plumbline Origin New Zealand Installation Wall Hung Width (mm) 350 Depth (mm) 300 Height (mm) 1600 Warranty 10 Years Material Thermoform

Cabinet Internal Colour From 1st April 2023 when ordering any New Zealand

Notes Includes 4 adjustable shelves

**Other Information** Left or right hinge, please specify when ordering

Scan to View Product Online