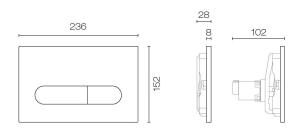

## Como Flush Panel Brushed Nickel

Code: SPF30.BN

| Brand             | Progetto                                                                                              |
|-------------------|-------------------------------------------------------------------------------------------------------|
| Finish            | Brushed Nickel                                                                                        |
| Installation      | Mounts directly onto cistern or remotely up to 2.5m from cistern                                      |
| Width (mm)        | 236                                                                                                   |
| Depth (mm)        | 8                                                                                                     |
| Height (mm)       | 152                                                                                                   |
| Warranty          | 1 Year                                                                                                |
| Material          | ABS                                                                                                   |
| Notes             | Minimum wall lining thickness: 20mm. Dual flush(full/half<br>flush)                                   |
| Other Information | Provides access for servicing. Compatible with S20 & S30<br>Inwall Cisterns only. Pneumatic actuation |