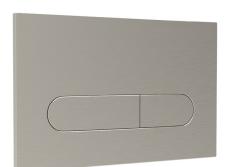

## Como Flush Panel Brushed Nickel

Code: SPF30.BN

| Brand             | Progetto                                                                                              |
|-------------------|-------------------------------------------------------------------------------------------------------|
| Finish            | Brushed Nickel                                                                                        |
| Installation      | Mounts directly onto cistern or remotely up to 2.5m from cistern                                      |
| Width (mm)        | 236                                                                                                   |
| Depth (mm)        | 8                                                                                                     |
| Height (mm)       | 152                                                                                                   |
| Warranty          | 1 Year                                                                                                |
| Material          | ABS                                                                                                   |
| Notes             | Minimum wall lining thickness: 20mm. Dual flush(full/half<br>flush)                                   |
| Other Information | Provides access for servicing. Compatible with S20 & S30<br>Inwall Cisterns only. Pneumatic actuation |