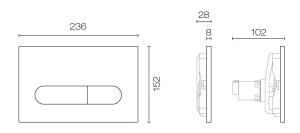

## Como Flush Panel White

Code: SPF30.WH

| Brand             | Progetto                                                                                              |
|-------------------|-------------------------------------------------------------------------------------------------------|
| Finish            | White                                                                                                 |
| Installation      | Mounts directly onto cistern or remotely up to 2.5m from cistern                                      |
| Width (mm)        | 236                                                                                                   |
| Depth (mm)        | 8                                                                                                     |
| Height (mm)       | 152                                                                                                   |
| Warranty          | 1 Year                                                                                                |
| Material          | ABS                                                                                                   |
| Notes             | Minimum wall lining thickness: 20mm. Dual flush(full/half flush)                                      |
| Other Information | Provides access for servicing. Compatible with S20 & S30<br>Inwall Cisterns only. Pneumatic actuation |

Note - Minimum wall thickness of 20mm

UNIQUE & INSPIRED BATHROOMS