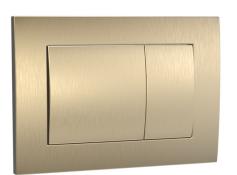

## Metal Flush Panel Brushed Brass PVD

Code: CB100M.BBP

| Brand             | Progetto                                                                               |
|-------------------|----------------------------------------------------------------------------------------|
| Finish            | Brushed Brass PVD                                                                      |
| Installation      | Mounts directly onto cistern (not remote)                                              |
| Width (mm)        | 245                                                                                    |
| Depth (mm)        | 10                                                                                     |
| Height (mm)       | 160                                                                                    |
| Warranty          | 1 Year                                                                                 |
| Material          | Zamac Metal                                                                            |
| Notes             | Minimum wall lining thickness: 10mm. Dual flush(full/half flush). Mechanical actuation |
| Other Information | Provides access for servicing. Compatible with S10 Inwall Cisterns only                |