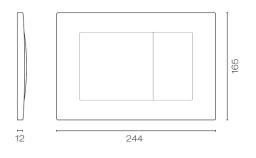

## Metal Flush Panel Brushed Brass PVD

Code: CB100M.BBP

| Brand             | Progetto                                                                               |
|-------------------|----------------------------------------------------------------------------------------|
| Finish            | Brushed Brass PVD                                                                      |
| Installation      | Mounts directly onto cistern (not remote)                                              |
| Width (mm)        | 245                                                                                    |
| Depth (mm)        | 10                                                                                     |
| Height (mm)       | 160                                                                                    |
| Warranty          | 1 Year                                                                                 |
| Material          | Zamac Metal                                                                            |
| Notes             | Minimum wall lining thickness: 10mm. Dual flush(full/half flush). Mechanical actuation |
| Other Information | Provides access for servicing. Compatible with S10 Inwall Cisterns only                |