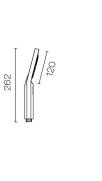

## Young 900mm 3 Function Slide Shower

**Code:** 9247C

Fantini **Brand** Origin Italy Installation Wall Mount **WELS Rating** 3 Star Height (mm) 900 **Backflow Preventer** Yes 20 Years Warranty **Wall Coupling** Yes Material

## Young 900mm 3 Function Slide Shower

**Code:** 9247C