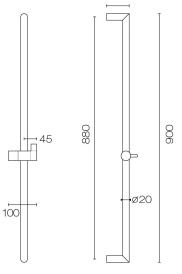

## Young 900mm 3 Function Slide Shower

**Code:** 9247C

Fantini **Brand** Origin Italy Installation Wall Mount **WELS Rating** 3 Star Height (mm) 900 **Backflow Preventer** Yes 20 Years Warranty **Wall Coupling** Yes Material

## Young 900mm 3 Function Slide Shower

**Code:** 9247C