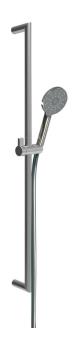

## Young 900mm 3 Function Slide Shower

**Code:** 9247C

Fantini **Brand** Origin Italy Installation Wall Mount **WELS Rating** 3 Star Height (mm) 900 **Backflow Preventer** Yes 20 Years Warranty **Wall Coupling** Yes Material

## Young 900mm 3 Function Slide Shower

**Code:** 9247C