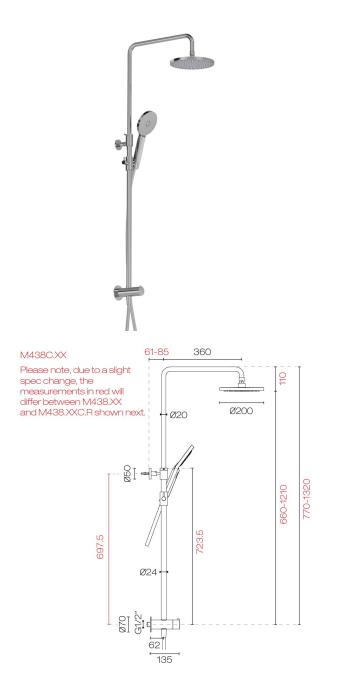

## Buddy 3 Function Shower Column

**Code:** M438C

| Brand                     | Progetto                                                |
|---------------------------|---------------------------------------------------------|
| Designer                  | Plumbline                                               |
| Origin                    | Italy                                                   |
| Material                  | Brass                                                   |
| Installation              | Wall mount                                              |
| WELS Rating               | 2 Star                                                  |
| Handshower Size           | Ø120                                                    |
| Showerhead Size           | Ø200                                                    |
| Water Inlet               | Bottom - Requires 1/2" BSPF Wingback                    |
| <b>Backflow Preventer</b> | Yes                                                     |
| Warranty                  | 15 Years                                                |
| Material                  | Brass                                                   |
| Notes                     | 3 way diverter (handshower, rainhead, or both together) |
| Other Information         | Suits mains pressure                                    |

## Buddy 3 Function Shower Column

Code: M438C