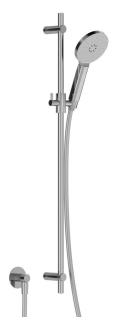

## **Buddy 3 Function Slide Shower**

Code: M308C

**Brand** Progetto Designer Plumbline Origin Italy Material Brass Installation Wall mount **WELS Rating** 2 Star Height (mm) 900 **Handshower Size** 120 **Backflow Preventer** Yes Warranty 15 Years

## **Buddy 3 Function Slide Shower**

Code: M308C