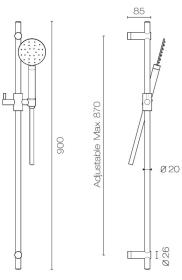

## **Buddy 3 Function Slide Shower**

Code: M308C

**Brand** Progetto Designer Plumbline Origin Italy Material Brass Installation Wall mount **WELS Rating** 2 Star Height (mm) 900 **Handshower Size** 120 **Backflow Preventer** Yes Warranty 15 Years

**Wall Coupling** Yes - Requires 1/2" BSPF Wingback

Material Brass

**Notes** Suits mains pressure

Scan to View Product Online