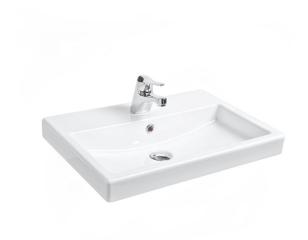

## Evo 60 Basin 1 Taphole

Code: EV60B

BrandProgettoOriginTurkeyColourWhiteFinishGlossMaterialCeramic

**Installation** Wall hung or bench mount

Width (mm) 605

Depth (mm) 425

Warranty 10 Years

Overflow Yes

## Evo 60 Basin 1 Taphole

Code: EV60B