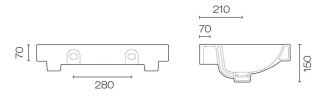

## Evo 60 Basin 1 Taphole

Code: EV60B

BrandProgettoOriginTurkeyColourWhiteFinishGlossMaterialCeramic

**Installation** Wall hung or bench mount

Width (mm) 605

Depth (mm) 425

Warranty 10 Years

Overflow Yes

Waste Size 32mm

Waste Included No

Taphole 1

Material Ceramic

Scan to View Product Online