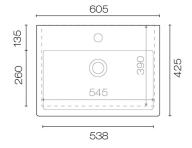

## Evo 60 Basin 1 Taphole

Code: EV60B

BrandProgettoOriginTurkeyColourWhiteFinishGlossMaterialCeramic

**Installation** Wall hung or bench mount

Width (mm) 605

Depth (mm) 425

Warranty 10 Years

Overflow Yes

Waste Size 32mm

Waste Included No

Taphole 1

Material Ceramic

Scan to View Product Online