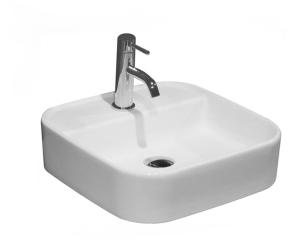

## Evo 42 Square Counter Top Basin

Code: EV42SCB

| Brand          | Progetto           |
|----------------|--------------------|
| Origin         | Turkey             |
| Colour         | White              |
| Finish         | Gloss              |
| Material       | Ceramic            |
| Installation   | Bench Mount        |
| Width (mm)     | 425                |
| Depth (mm)     | 425                |
| Height (mm)    | 115                |
| Warranty       | 10 Years           |
| Overflow       | No                 |
| Waste Size     | 32mm               |
| Waste Included | No                 |
| Taphole        | 1                  |
| Glazed Back    | Yes                |
| Material       | Ceramic            |
| Notes          | Glazed all 4 Sides |

## Evo 42 Square Counter Top Basin

Code: EV42SCB