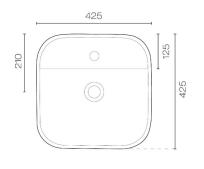

## Evo 42 Square Counter Top Basin

Code: EV42SCB

| Brand          | Progetto           |
|----------------|--------------------|
| Origin         | Turkey             |
| Colour         | White              |
| Finish         | Gloss              |
| Material       | Ceramic            |
| Installation   | Bench Mount        |
| Width (mm)     | 425                |
| Depth (mm)     | 425                |
| Height (mm)    | 115                |
| Warranty       | 10 Years           |
| Overflow       | No                 |
| Waste Size     | 32mm               |
| Waste Included | No                 |
| Taphole        | 1                  |
| Glazed Back    | Yes                |
| Material       | Ceramic            |
| Notes          | Glazed all 4 Sides |

## Evo 42 Square Counter Top Basin

Code: EV42SCB