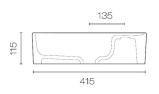

## Evo 42 Square Counter Top Basin

Code: EV42SCB

| Brand          | Progetto           |
|----------------|--------------------|
| Origin         | Turkey             |
| Colour         | White              |
| Finish         | Gloss              |
| Material       | Ceramic            |
| Installation   | Bench Mount        |
| Width (mm)     | 425                |
| Depth (mm)     | 425                |
| Height (mm)    | 115                |
| Warranty       | 10 Years           |
| Overflow       | No                 |
| Waste Size     | 32mm               |
| Waste Included | No                 |
| Taphole        | 1                  |
| Glazed Back    | Yes                |
| Material       | Ceramic            |
| Notes          | Glazed all 4 Sides |

## Evo 42 Square Counter Top Basin

Code: EV42SCB