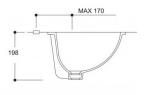

## Evo 47 Oval Undermount Basin

Code: EV47UM

BrandProgettoOriginTurkeyColourWhiteFinishGlossMaterialCeramicInstallationUndermount

Width (mm) 467
Depth (mm) 372
Warranty 10 Years
Overflow Yes
Waste Size 32mm
Waste Included No
Material Ceramic

Notes Internal 400W x 310D

Scan to View Product Online