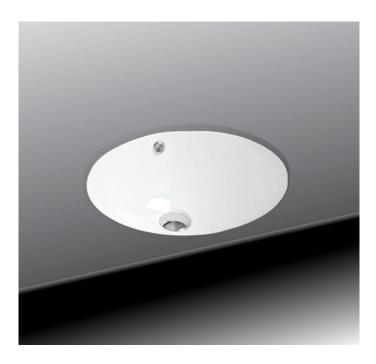

## Evo 47 Oval Undermount Basin

Code: EV47UM

BrandProgettoOriginTurkeyColourWhiteFinishGlossMaterialCeramicInstallationUndermount

Width (mm) 467
Depth (mm) 372
Warranty 10 Years
Overflow Yes
Waste Size 32mm
Waste Included No
Material Ceramic

## Evo 47 Oval Undermount Basin

Code: EV47UM