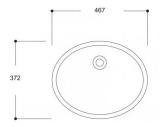

## Evo 47 Oval Undermount Basin

Code: EV47UM

BrandProgettoOriginTurkeyColourWhiteFinishGlossMaterialCeramicInstallationUndermount

Width (mm) 467
Depth (mm) 372
Warranty 10 Years
Overflow Yes
Waste Size 32mm
Waste Included No
Material Ceramic