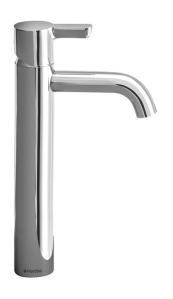

## Icona Vessel Basin Mixer

Code: R406WF

**Brand** Fantini

**Designer** Vincent Van Duysen

Origin Italy

**Installation** Bench Mount

WELS Rating 5 Star
Spout Reach (mm) 141
Height (mm) 311
Warranty 20 Years
Material Brass

## Icona Vessel Basin Mixer

Code: R406WF