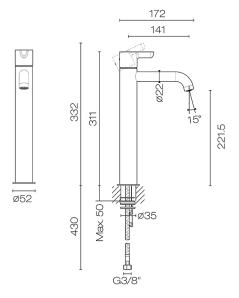

## Icona Vessel Basin Mixer

Code: R406WF

**Brand** Fantini

**Designer** Vincent Van Duysen

Origin Italy

**Installation** Bench Mount

WELS Rating 5 Star
Spout Reach (mm) 141
Height (mm) 311
Warranty 20 Years
Material Brass