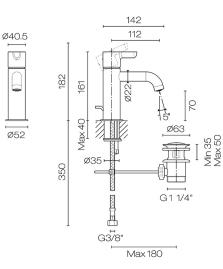

## Icona Basin Mixer

Code: R404WF

| Brand             | Fantini                                                                                                                                                                                                       |
|-------------------|---------------------------------------------------------------------------------------------------------------------------------------------------------------------------------------------------------------|
| Designer          | Vincent Van Duysen                                                                                                                                                                                            |
| Origin            | Italy                                                                                                                                                                                                         |
| Installation      | Bench Mount                                                                                                                                                                                                   |
| WELS Rating       | 5 Star                                                                                                                                                                                                        |
| Spout Reach (mm)  | 112                                                                                                                                                                                                           |
| Height (mm)       | 161                                                                                                                                                                                                           |
| Warranty          | 20 Years                                                                                                                                                                                                      |
| Material          | Brass                                                                                                                                                                                                         |
| Approx Lead Time  | 4-8 weeks may apply for some finishes. Please enquire for accurate leadtime.                                                                                                                                  |
| Notes             | Suits mains pressure                                                                                                                                                                                          |
| Other Information | Lead free: In compliance with the most progressive<br>international standards safeguarding public health, the Icona<br>faucet surface in contact with drinking water does not exceed<br>0.25% in lead content |