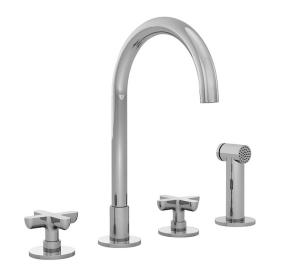

## Icona Kitchen Mixer With Rinse Spray

**Code:** R051

| Brand                     | Fantini                                                                                                                                                                                                       |
|---------------------------|---------------------------------------------------------------------------------------------------------------------------------------------------------------------------------------------------------------|
| Designer                  | Vincent Van Duysen                                                                                                                                                                                            |
| Origin                    | Italy                                                                                                                                                                                                         |
| Installation              | Bench mount                                                                                                                                                                                                   |
| WELS Rating               | 3 Star                                                                                                                                                                                                        |
| Spout Reach (mm)          | 161                                                                                                                                                                                                           |
| Height (mm)               | 286                                                                                                                                                                                                           |
| <b>Backflow Preventer</b> | Yes                                                                                                                                                                                                           |
| Warranty                  | 20 Years                                                                                                                                                                                                      |
| Material                  | Brass                                                                                                                                                                                                         |
| Approx Lead Time          | 4-8 weeks may apply for some finishes. Please enquire for accurate leadtime.                                                                                                                                  |
| Notes                     | Suits mains pressure                                                                                                                                                                                          |
| Other Information         | Lead free: In compliance with the most progressive<br>international standards safeguarding public health, the<br>lcona faucet surface in contact with drinking water does not<br>exceed 0.25% in lead content |

## Icona Kitchen Mixer With Rinse Spray

Code: R051