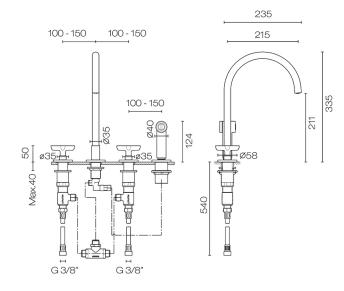

## Icona Kitchen Mixer With Rinse Spray

**Code:** R051

| Brand                     | Fantini                                                                                                                                                                                                       |
|---------------------------|---------------------------------------------------------------------------------------------------------------------------------------------------------------------------------------------------------------|
| Designer                  | Vincent Van Duysen                                                                                                                                                                                            |
| Origin                    | Italy                                                                                                                                                                                                         |
| Installation              | Bench mount                                                                                                                                                                                                   |
| WELS Rating               | 3 Star                                                                                                                                                                                                        |
| Spout Reach (mm)          | 161                                                                                                                                                                                                           |
| Height (mm)               | 286                                                                                                                                                                                                           |
| <b>Backflow Preventer</b> | Yes                                                                                                                                                                                                           |
| Warranty                  | 20 Years                                                                                                                                                                                                      |
| Material                  | Brass                                                                                                                                                                                                         |
| Approx Lead Time          | 4-8 weeks may apply for some finishes. Please enquire for accurate leadtime.                                                                                                                                  |
| Notes                     | Suits mains pressure                                                                                                                                                                                          |
| Other Information         | Lead free: In compliance with the most progressive<br>international standards safeguarding public health, the<br>lcona faucet surface in contact with drinking water does not<br>exceed 0.25% in lead content |