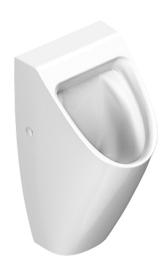

## Sfera Rimless Urinal Rear Inlet White

Code: OR64

**Brand** Catalano Origin Italy Colour White Finish Gloss Installation Wall Hung **WELS Rating** 5 Star Width (mm) 320 Depth (mm) 350 Height (mm) 645 **Water Inlet** Rear Warranty 15 Years Material Ceramic

## Sfera Rimless Urinal Rear Inlet White

Code: OR64