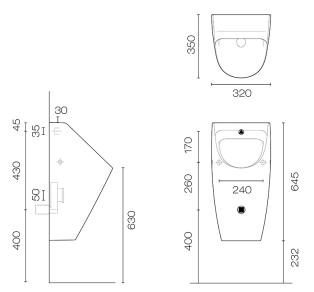

## Sfera Rimless Urinal Rear Inlet White

Code: OR64

**Brand** Catalano Origin Italy Colour White Finish Gloss Installation Wall Hung **WELS Rating** 5 Star Width (mm) 320 Depth (mm) 350 Height (mm) 645 **Water Inlet** Rear Warranty 15 Years Material Ceramic