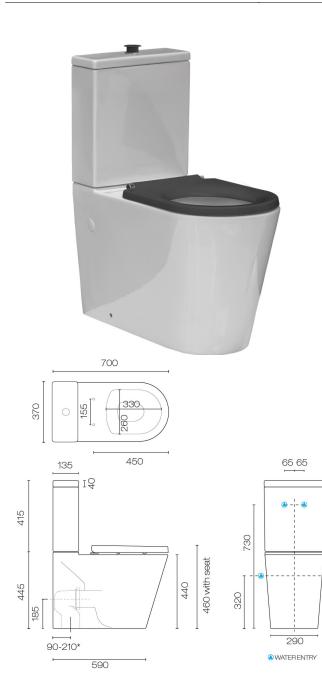

## Evo 70 Accessible Back To Wall Toilet Suite with Grey Seat Ring & Raised Button Code: EVB70N.RB.GSR

| Brand             | Progetto                                                                                                                                                   |
|-------------------|------------------------------------------------------------------------------------------------------------------------------------------------------------|
| Colour            | White                                                                                                                                                      |
| Installation      | Back to wall                                                                                                                                               |
| Includes Cistern  | Yes                                                                                                                                                        |
| WELS Rating       | 4 Star                                                                                                                                                     |
| Width (mm)        | 350                                                                                                                                                        |
| Depth (mm)        | 700                                                                                                                                                        |
| Pan Height        | 440mm                                                                                                                                                      |
| Water Inlet       | Top rear or bottom left/right                                                                                                                              |
| Warranty          | Toilet Pan & Cistern: 10 Years, Toilet Seat & Flushing<br>Mechanism: 2 Year                                                                                |
| Toilet Seat       | Heavy Duty                                                                                                                                                 |
| Includes Seat     | Yes                                                                                                                                                        |
| Trap Options      | Suitable for S or P Trap                                                                                                                                   |
| Notes             | Includes pan connector (set out 90-210mm). Comfort height -<br>460mm to top of seat. When purchased with PCOF100 pan<br>connector maximum set out is 250mm |
| Other Information | Fully glazed rim and tran                                                                                                                                  |

**Other Information** Fully glazed rim and trap.

860

UNIQUE & INSPIRED BATHROOMS