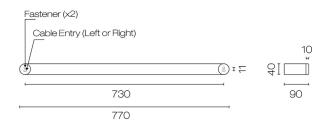

## Verso 770 Heated Towel Rail

Code: TRH4.77

| Brand             | Avenir                                                                        |
|-------------------|-------------------------------------------------------------------------------|
| Origin            | Australia                                                                     |
| Finish            | Mirror polished                                                               |
| Installation      | Wall mount                                                                    |
| IP Rating         | IPX5                                                                          |
| Watts / Voltage   | 20W / 24V                                                                     |
| Wet Area Suitable | Yes                                                                           |
| Width (mm)        | 770                                                                           |
| Depth (mm)        | 90                                                                            |
| Height (mm)       | 40                                                                            |
| Warranty          | 10 Years                                                                      |
| Material          | Stainless Steel                                                               |
| Approx Lead Time  | 3-4 weeks may apply for some finishes. Please enquire for accurate lead time. |
| Notes             | Features 99.9% antibacterial glazing                                          |
|                   |                                                                               |