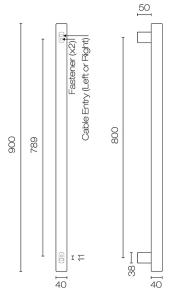

## Grab 90 Vertical Heated Towel Rail

Code: TRH6.90

Avenir **Brand** Origin Australia

**Finish** Mirror polished Wall mount Installation

**IP Rating** IPX5

24W / 24V Watts / Voltage

**Wet Area Suitable** Yes Width (mm) 40 Depth (mm) 90 900 Height (mm) Warranty 10 Years Material Stainless Steel

TRTR200-24V) Max 6 rails per transformer

**Other Information** Optional Timer available. Concealed wiring through either leg. Includes MDF mounting template & drill bits. Replaceable

heating elements. Can be installed vertical or horizontal