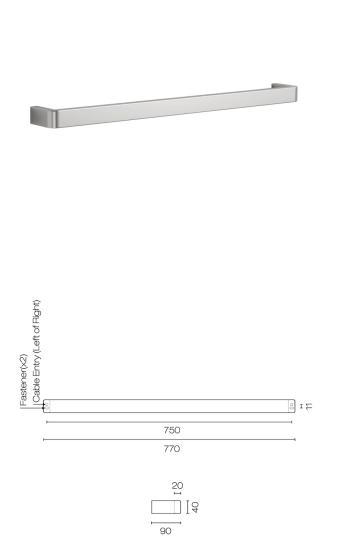

## Curv 770 Heated Towel Rail

Code: TRH2.77

| Brand             | Avenir                                                                                                                                                        |
|-------------------|---------------------------------------------------------------------------------------------------------------------------------------------------------------|
| Origin            | Australia                                                                                                                                                     |
| Finish            | Mirror polished                                                                                                                                               |
| Installation      | Wall mount                                                                                                                                                    |
| IP Rating         | IPX5                                                                                                                                                          |
| Watts / Voltage   | 20W / 24V                                                                                                                                                     |
| Wet Area Suitable | Yes                                                                                                                                                           |
| Width (mm)        | 770                                                                                                                                                           |
| Depth (mm)        | 90                                                                                                                                                            |
| Height (mm)       | 40                                                                                                                                                            |
| Warranty          | 10 Years                                                                                                                                                      |
| Material          | Stainless Steel                                                                                                                                               |
| Approx Lead Time  | 3-4 weeks may apply for some finishes. Please enquire for accurate lead time.                                                                                 |
| Notes             | Requires 24V/100VA Transformer (Code: TRTR100-24V) Max 4<br>rails per transformer or 24V/200VA Transformer (Code:<br>TRTR200-24V) Max 6 rails per transformer |
| Other Information | Optional Timer available. Concealed wiring through either leg. Includes MDF mounting template & drill bits. Replaceable heating elements.                     |