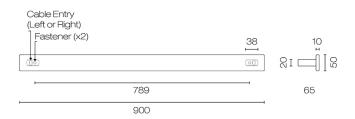

## Folio 90 Heated Towel Rail

Code: TRH9.90

| Brand             | Avenir                                                                                                                                                       |
|-------------------|--------------------------------------------------------------------------------------------------------------------------------------------------------------|
| Origin            | Australia                                                                                                                                                    |
| Finish            | Mirror polished                                                                                                                                              |
| Installation      | Wall mount. Vertical or horizontal installation                                                                                                              |
| IP Rating         | IPX5                                                                                                                                                         |
| Watts / Voltage   | 20W / 24V                                                                                                                                                    |
| Wet Area Suitable | Yes                                                                                                                                                          |
| Width (mm)        | 900                                                                                                                                                          |
| Depth (mm)        | 70                                                                                                                                                           |
| Height (mm)       | 50                                                                                                                                                           |
| Warranty          | 10 Years                                                                                                                                                     |
| Material          | Stainless Steel                                                                                                                                              |
| Approx Lead Time  | 3-4 weeks may apply for some finishes. Please enquire for accurate lead time.                                                                                |
| Notes             | Requires 24V/100VA Transformer (Code: TRTR100-24V) Max 5<br>rails per transformer or 24V/200VA Transformer (Code:<br>TRTR200-24V) 6-10 rails per transformer |
| Other Information | Optional Timer available. Concealed wiring through either<br>leg. Includes MDF mounting template & drill bits. Replaceable<br>heating elements.              |