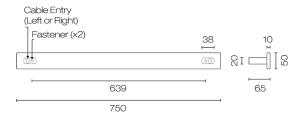

## Folio 75 Heated Towel Rail

Code: TRH9.75

Avenir **Brand** Origin Australia

**Finish** Mirror polished Installation Wall mount

**IP Rating** IPX5

Watts / Voltage 15W / 24V

**Wet Area Suitable** Yes Width (mm) 750 Depth (mm) 70 Height (mm) 50 Warranty 10 Years Material Stainless Steel

TRTR200-24V) 6-10 rails per transformer

Other Information Optional Timer available. Concealed wiring through either

leg. Includes MDF mounting template & drill bits. Replaceable

heating elements.

Scan to View **Product Online** 