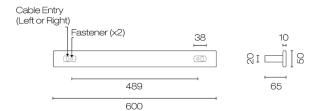

## Folio 60 Heated Towel Rail

Code: TRH9.60

Brand Avenir
Origin Australia

Finish Mirror polished
Installation Wall mount

IP Rating IPX5

Watts / Voltage 10W / 24V

Wet Area Suitable Yes
Width (mm) 600
Depth (mm) 70
Height (mm) 50
Warranty 10 Years

TRTR200-24V) 7-13 rails per transformer

**Other Information** Optional Timer available. Concealed wiring through either

leg. Includes MDF mounting template & drill bits. Replaceable

heating elements.