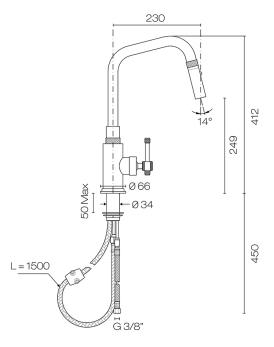

## Arena Kitchen Mixer With Pull Out Spray

**Code:** 3431

Brand Nicolazzi
Origin Italy
Material Brass

**Installation** Bench mount

WELS Rating 4 Star
Spout Reach (mm) 230
Height (mm) 412
Bench Hole Size 35mm
Backflow Preventer Yes
Warranty 15 Years
Material Brass