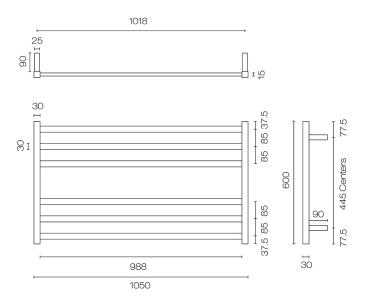

Code: QHTL60.105

|   | Brand             | Progetto                                                 |
|---|-------------------|----------------------------------------------------------|
|   | IP Rating         | IP45                                                     |
|   | Watts / Voltage   | 140W / 240V                                              |
| - | Width (mm)        | 1050                                                     |
|   | Depth (mm)        | 120                                                      |
|   | Height (mm)       | 600                                                      |
|   | Warranty          | 5 Years                                                  |
|   | Material          | Stainless Steel                                          |
|   | Other Information | Bottom left or right concealed or exposed wiring options |