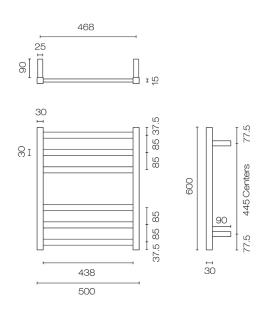

## Como 6 Bar Heated Towel Ladder 60 X 50cm

Code: QHTL60.50

| Brand             | Progetto                                                 |
|-------------------|----------------------------------------------------------|
| IP Rating         | IP45                                                     |
| Watts / Voltage   | 70W / 240V                                               |
| Width (mm)        | 500                                                      |
| Depth (mm)        | 120                                                      |
| Height (mm)       | 600                                                      |
| Warranty          | 5 Years                                                  |
| Material          | Stainless Steel                                          |
| Other Information | Bottom left or right concealed or exposed wiring options |