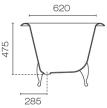

## Dual 1540 Bath Painted

Code: DU1540PNTH

| Brand             | Mckinley                                                                                                                |
|-------------------|-------------------------------------------------------------------------------------------------------------------------|
| Origin            | Portugal                                                                                                                |
| Colour            | Interior: White, Exterior & Feet: Paint colour of your choice                                                           |
| Finish            | Gloss                                                                                                                   |
| Material          | Cast Iron & Enamel                                                                                                      |
| Width (mm)        | 1540                                                                                                                    |
| Depth (mm)        | 780                                                                                                                     |
| Height (mm)       | 585                                                                                                                     |
| Warranty          | 25 Years                                                                                                                |
| Overflow          | Yes                                                                                                                     |
| Waste Size        | 40mm                                                                                                                    |
| Waste Included    | No                                                                                                                      |
| Capacity          | 170 L                                                                                                                   |
| Material          | Cast Iron & Enamel                                                                                                      |
| Approx Lead Time  | 2 weeks for painting exterior                                                                                           |
| Notes             | Requires waste and overflow                                                                                             |
| Other Information | Requires feet (Painted & Chrome Plated feet available, please enquire for other plated finishes to match tapware \$POA) |