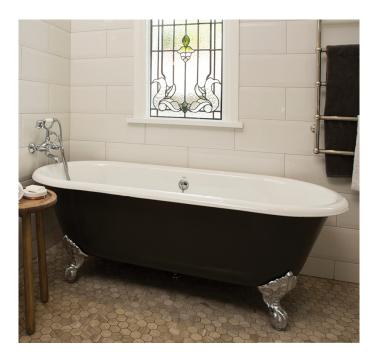

## Dual 1540 Bath Painted

Code: DU1540PNTH

| Brand             | Mckinley                                                                                                                |
|-------------------|-------------------------------------------------------------------------------------------------------------------------|
| Origin            | Portugal                                                                                                                |
| Colour            | Interior: White, Exterior & Feet: Paint colour of your choice                                                           |
| Finish            | Gloss                                                                                                                   |
| Material          | Cast Iron & Enamel                                                                                                      |
| Width (mm)        | 1540                                                                                                                    |
| Depth (mm)        | 780                                                                                                                     |
| Height (mm)       | 585                                                                                                                     |
| Warranty          | 25 Years                                                                                                                |
| Overflow          | Yes                                                                                                                     |
| Waste Size        | 40mm                                                                                                                    |
| Waste Included    | No                                                                                                                      |
| Capacity          | 170 L                                                                                                                   |
| Material          | Cast Iron & Enamel                                                                                                      |
| Approx Lead Time  | 2 weeks for painting exterior                                                                                           |
| Notes             | Requires waste and overflow                                                                                             |
| Other Information | Requires feet (Painted & Chrome Plated feet available, please enquire for other plated finishes to match tapware \$POA) |

## Dual 1540 Bath Painted

Code: DU1540PNTH