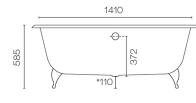

## Dual 1540 Bath Painted

Code: DU1540PNTH

| Brand             | Mckinley                                                                                                                |
|-------------------|-------------------------------------------------------------------------------------------------------------------------|
| Origin            | Portugal                                                                                                                |
| Colour            | Interior: White, Exterior & Feet: Paint colour of your choice                                                           |
| Finish            | Gloss                                                                                                                   |
| Material          | Cast Iron & Enamel                                                                                                      |
| Width (mm)        | 1540                                                                                                                    |
| Depth (mm)        | 780                                                                                                                     |
| Height (mm)       | 585                                                                                                                     |
| Warranty          | 25 Years                                                                                                                |
| Overflow          | Yes                                                                                                                     |
| Waste Size        | 40mm                                                                                                                    |
| Waste Included    | No                                                                                                                      |
| Capacity          | 170 L                                                                                                                   |
| Material          | Cast Iron & Enamel                                                                                                      |
| Approx Lead Time  | 2 weeks for painting exterior                                                                                           |
| Notes             | Requires waste and overflow                                                                                             |
| Other Information | Requires feet (Painted & Chrome Plated feet available, please enquire for other plated finishes to match tapware \$POA) |