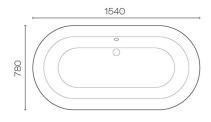

## Dual 1540 Bath Painted

Code: DU1540PNTH

| Brand             | Mckinley                                                                                                                |
|-------------------|-------------------------------------------------------------------------------------------------------------------------|
| Origin            | Portugal                                                                                                                |
| Colour            | Interior: White, Exterior & Feet: Paint colour of your choice                                                           |
| Finish            | Gloss                                                                                                                   |
| Material          | Cast Iron & Enamel                                                                                                      |
| Width (mm)        | 1540                                                                                                                    |
| Depth (mm)        | 780                                                                                                                     |
| Height (mm)       | 585                                                                                                                     |
| Warranty          | 25 Years                                                                                                                |
| Overflow          | Yes                                                                                                                     |
| Waste Size        | 40mm                                                                                                                    |
| Waste Included    | No                                                                                                                      |
| Capacity          | 170 L                                                                                                                   |
| Material          | Cast Iron & Enamel                                                                                                      |
| Approx Lead Time  | 2 weeks for painting exterior                                                                                           |
| Notes             | Requires waste and overflow                                                                                             |
| Other Information | Requires feet (Painted & Chrome Plated feet available, please enquire for other plated finishes to match tapware \$POA) |