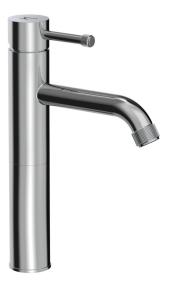

## Arena Vessel Basin Mixer

Code: 3772.56M

## Arena Vessel Basin Mixer

Code: 3772.56M

| _                 |                                                                              |
|-------------------|------------------------------------------------------------------------------|
| Brand             | Nicolazzi                                                                    |
| Origin            | Italy                                                                        |
| Material          | Brass                                                                        |
| Installation      | Bench mount                                                                  |
| WELS Rating       | 4 Star                                                                       |
| Spout Reach (mm)  | 160                                                                          |
| Height (mm)       | 287                                                                          |
| Warranty          | 15 Years                                                                     |
| Cartridge         | 35A                                                                          |
| Material          | Brass                                                                        |
| Approx Lead Time  | 4-8 weeks may apply for some finishes. Please enquire for accurate leadtime. |
| Other Information | Lead-free tapware                                                            |