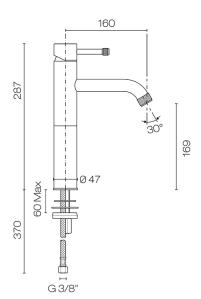

## Arena Vessel Basin Mixer

Code: 3772.56M

| _                 |                                                                              |
|-------------------|------------------------------------------------------------------------------|
| Brand             | Nicolazzi                                                                    |
| Origin            | Italy                                                                        |
| Material          | Brass                                                                        |
| Installation      | Bench mount                                                                  |
| WELS Rating       | 4 Star                                                                       |
| Spout Reach (mm)  | 160                                                                          |
| Height (mm)       | 287                                                                          |
| Warranty          | 15 Years                                                                     |
| Cartridge         | 35A                                                                          |
| Material          | Brass                                                                        |
| Approx Lead Time  | 4-8 weeks may apply for some finishes. Please enquire for accurate leadtime. |
| Other Information | Lead-free tapware                                                            |