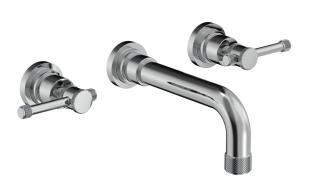

## Arena 3 Hole Wall Mount Basin Mixer

**Code:** 3307.56

BrandNicolazziOriginItalyMaterialBrassInstallationWall mountWELS Rating4 StarSpout Reach (mm)190Backplate√ò53Warranty15 Years

Cartridge C7075 (Right Hand) C7075SX (Left Hand)

## Arena 3 Hole Wall Mount Basin Mixer

**Code:** 3307.56