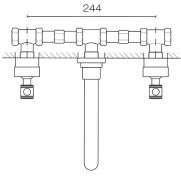

## Arena 3 Hole Wall Mount Basin Mixer

**Code:** 3307.56

BrandNicolazziOriginItalyMaterialBrassInstallationWall mountWELS Rating4 StarSpout Reach (mm)190Backplate√ò53Warranty15 Years

Cartridge C7075 (Right Hand) C7075SX (Left Hand)