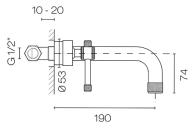

## Arena 3 Hole Wall Mount Basin Mixer

**Code:** 3307.56

BrandNicolazziOriginItalyMaterialBrassInstallationWall mountWELS Rating4 StarSpout Reach (mm)190Backplate√ò53Warranty15 Years

Cartridge C7075 (Right Hand) C7075SX (Left Hand)