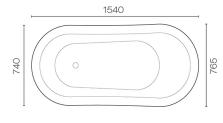

## Slipper 1540 Bath

Code: SL1540PNTH

| Brand             | Mckinley                                                                                                                |
|-------------------|-------------------------------------------------------------------------------------------------------------------------|
| Origin            | Portugal                                                                                                                |
| Colour            | Interior: White, Exterior & Feet: Paint colour of your choice                                                           |
| Material          | Cast Iron & Enamel                                                                                                      |
| Width (mm)        | 1540                                                                                                                    |
| Depth (mm)        | 765                                                                                                                     |
| Height (mm)       | 779                                                                                                                     |
| Warranty          | 25 Years                                                                                                                |
| Overflow          | Yes                                                                                                                     |
| Waste Size        | 40mm                                                                                                                    |
| Waste Included    | No                                                                                                                      |
| Capacity          | 180 L                                                                                                                   |
| Material          | Cast Iron & Enamel                                                                                                      |
| Notes             | Requires waste and overflow                                                                                             |
| Other Information | Requires feet (Painted & Chrome Plated feet available, please enquire for other plated finishes to match tapware \$POA) |

## Slipper 1540 Bath

Code: SL1540PNTH