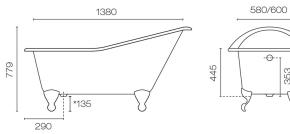

## Slipper 1540 Bath

Code: SL1540PNTH

| Brand             | Mckinley                                                                                                                |
|-------------------|-------------------------------------------------------------------------------------------------------------------------|
| Origin            | Portugal                                                                                                                |
| Colour            | Interior: White, Exterior & Feet: Paint colour of your choice                                                           |
| Material          | Cast Iron & Enamel                                                                                                      |
| Width (mm)        | 1540                                                                                                                    |
| Depth (mm)        | 765                                                                                                                     |
| Height (mm)       | 779                                                                                                                     |
| Warranty          | 25 Years                                                                                                                |
| Overflow          | Yes                                                                                                                     |
| Waste Size        | 40mm                                                                                                                    |
| Waste Included    | No                                                                                                                      |
| Capacity          | 180 L                                                                                                                   |
| Material          | Cast Iron & Enamel                                                                                                      |
| Notes             | Requires waste and overflow                                                                                             |
| Other Information | Requires feet (Painted & Chrome Plated feet available, please enquire for other plated finishes to match tapware \$POA) |

## Slipper 1540 Bath

Code: SL1540PNTH