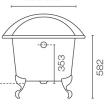

## Slipper 1540 Bath

Code: SL1540PNTH

| Brand             | Mckinley                                                                                                                |
|-------------------|-------------------------------------------------------------------------------------------------------------------------|
| Origin            | Portugal                                                                                                                |
| Colour            | Interior: White, Exterior & Feet: Paint colour of your choice                                                           |
| Material          | Cast Iron & Enamel                                                                                                      |
| Width (mm)        | 1540                                                                                                                    |
| Depth (mm)        | 765                                                                                                                     |
| Height (mm)       | 779                                                                                                                     |
| Warranty          | 25 Years                                                                                                                |
| Overflow          | Yes                                                                                                                     |
| Waste Size        | 40mm                                                                                                                    |
| Waste Included    | No                                                                                                                      |
| Capacity          | 180 L                                                                                                                   |
| Material          | Cast Iron & Enamel                                                                                                      |
| Notes             | Requires waste and overflow                                                                                             |
| Other Information | Requires feet (Painted & Chrome Plated feet available, please enquire for other plated finishes to match tapware \$POA) |

## Slipper 1540 Bath

Code: SL1540PNTH