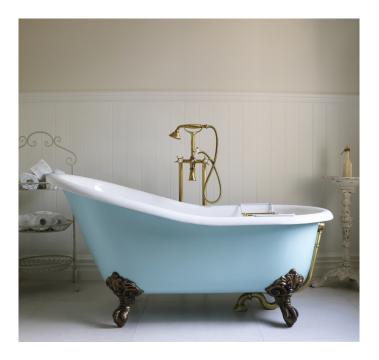

## Slipper 1540 Bath

Code: SL1540PNTH

| Brand             | Mckinley                                                                                                                |
|-------------------|-------------------------------------------------------------------------------------------------------------------------|
| Origin            | Portugal                                                                                                                |
| Colour            | Interior: White, Exterior & Feet: Paint colour of your choice                                                           |
| Material          | Cast Iron & Enamel                                                                                                      |
| Width (mm)        | 1540                                                                                                                    |
| Depth (mm)        | 765                                                                                                                     |
| Height (mm)       | 779                                                                                                                     |
| Warranty          | 25 Years                                                                                                                |
| Overflow          | Yes                                                                                                                     |
| Waste Size        | 40mm                                                                                                                    |
| Waste Included    | No                                                                                                                      |
| Capacity          | 180 L                                                                                                                   |
| Material          | Cast Iron & Enamel                                                                                                      |
| Notes             | Requires waste and overflow                                                                                             |
| Other Information | Requires feet (Painted & Chrome Plated feet available, please enquire for other plated finishes to match tapware \$POA) |

## Slipper 1540 Bath

Code: SL1540PNTH