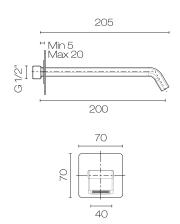

## Luxe Wall Mount Bath Spout

Code: LU095

Brand Progetto
Origin Italy

**Installation** Wall mount

Spout Reach (mm) 200

Backplate70x70mmWarranty15 YearsMaterialBrass

**Approx Lead Time** 4-8 weeks may apply for some finishes. Please enquire for