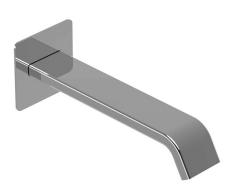

## Luxe Wall Mount Bath Spout

Code: LU095

Brand Progetto
Origin Italy

**Installation** Wall mount

Spout Reach (mm) 200

Backplate70x70mmWarranty15 YearsMaterialBrass

**Approx Lead Time** 4-8 weeks may apply for some finishes. Please enquire for