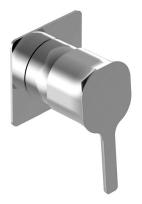

## Luxe Mini Shower Mixer

Code: LU031

| Brand             | Progetto                                                                     |
|-------------------|------------------------------------------------------------------------------|
| Origin            | Italy                                                                        |
| Installation      | Wall mount                                                                   |
| Backplate         | 70x70mm                                                                      |
| Warranty          | 15 Years                                                                     |
| Cartridge         | RCMB015                                                                      |
| Material          | Brass                                                                        |
| Approx Lead Time  | 4-8 weeks may apply for some finishes. Please enquire for accurate leadtime. |
| Other Information | Brushed brass is a galvanic electroplated finish which will not age overtime |

## Luxe Mini Shower Mixer

Code: LU031