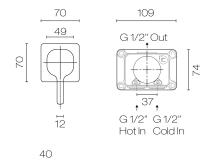

## Luxe Mini Shower Mixer

Code: LU031

| Brand             | Progetto                                                                     |
|-------------------|------------------------------------------------------------------------------|
| Origin            | Italy                                                                        |
| Installation      | Wall mount                                                                   |
| Backplate         | 70x70mm                                                                      |
| Warranty          | 15 Years                                                                     |
| Cartridge         | RCMB015                                                                      |
| Material          | Brass                                                                        |
| Approx Lead Time  | 4-8 weeks may apply for some finishes. Please enquire for accurate leadtime. |
| Other Information | Brushed brass is a galvanic electroplated finish which will not age overtime |

## Luxe Mini Shower Mixer

Code: LU031