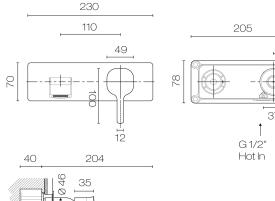

## Luxe Wall Mount Mixer

**Code:** LU005

| Brand             | Progetto                                                                     |
|-------------------|------------------------------------------------------------------------------|
| Origin            | Italy                                                                        |
| Installation      | Wall mount                                                                   |
| WELS Rating       | 4 Star (basin use)                                                           |
| Spout Reach (mm)  | 204                                                                          |
| Backplate         | 70x230mm                                                                     |
| Warranty          | 15 Years                                                                     |
| Cartridge         | RCMB015                                                                      |
| Material          | Brass                                                                        |
| Approx Lead Time  | 4-8 weeks may apply for some finishes. Please enquire for accurate leadtime. |
| Notes             | Suitable for basin or bath                                                   |
| Other Information | Brushed brass is a galvanic electroplated finish which will not age overtime |

## Luxe Wall Mount Mixer

**Code:** LU005