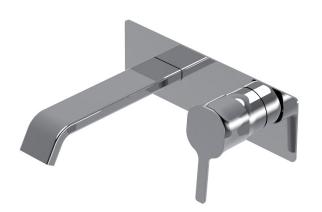

## Luxe Wall Mount Mixer

**Code:** LU005

| Brand             | Progetto                                                                     |
|-------------------|------------------------------------------------------------------------------|
| Origin            | Italy                                                                        |
| Installation      | Wall mount                                                                   |
| WELS Rating       | 4 Star (basin use)                                                           |
| Spout Reach (mm)  | 204                                                                          |
| Backplate         | 70x230mm                                                                     |
| Warranty          | 15 Years                                                                     |
| Cartridge         | RCMB015                                                                      |
| Material          | Brass                                                                        |
| Approx Lead Time  | 4-8 weeks may apply for some finishes. Please enquire for accurate leadtime. |
| Notes             | Suitable for basin or bath                                                   |
| Other Information | Brushed brass is a galvanic electroplated finish which will not age overtime |

## Luxe Wall Mount Mixer

**Code:** LU005