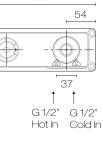

## Luxe Wall Mount Mixer

**Code:** LU005

| Brand             | Progetto                                                                     |
|-------------------|------------------------------------------------------------------------------|
| Origin            | Italy                                                                        |
| Installation      | Wall mount                                                                   |
| WELS Rating       | 4 Star (basin use)                                                           |
| Spout Reach (mm)  | 204                                                                          |
| Backplate         | 70x230mm                                                                     |
| Warranty          | 15 Years                                                                     |
| Cartridge         | RCMB015                                                                      |
| Material          | Brass                                                                        |
| Approx Lead Time  | 4-8 weeks may apply for some finishes. Please enquire for accurate leadtime. |
| Notes             | Suitable for basin or bath                                                   |
| Other Information | Brushed brass is a galvanic electroplated finish which will not age overtime |

## Luxe Wall Mount Mixer

**Code:** LU005