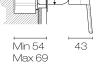

## Luxe Wall Mount Mixer

**Code:** LU005

| Brand             | Progetto                                                                     |
|-------------------|------------------------------------------------------------------------------|
| Origin            | Italy                                                                        |
| Installation      | Wall mount                                                                   |
| WELS Rating       | 4 Star (basin use)                                                           |
| Spout Reach (mm)  | 204                                                                          |
| Backplate         | 70x230mm                                                                     |
| Warranty          | 15 Years                                                                     |
| Cartridge         | RCMB015                                                                      |
| Material          | Brass                                                                        |
| Approx Lead Time  | 4-8 weeks may apply for some finishes. Please enquire for accurate leadtime. |
| Notes             | Suitable for basin or bath                                                   |
| Other Information | Brushed brass is a galvanic electroplated finish which will not age overtime |

## Luxe Wall Mount Mixer

**Code:** LU005