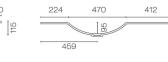

|
| Cabinet Material        | Melamine or Thermoform                                                                                                                                        |
| Vanity Top Material     | Solid Surface                                                                                                                                                 |
| Cabinet Internal Colour | From 1st April 2023 when ordering any New Zealand made Progetto vanity, the internal cabinet, drawer runners and waste cut-outs will be Anthracite in colour. |
| Approx Lead Time        | 3-6 weeks may apply for some colours. Please enquire for accurate leadtime.                                                                                   |











455

↑ Waste Cutout



470

95

224

459

115





## Reflex Spio 1800 4 Drawer Wall Vanity Double Basin

Code: RES180.W4D

## **Building Product Information Requirements (BPIR)**

| Manufacturer                 | Plumbline                                                                                                                                                                                                                                                                                                        |
|------------------------------|-------------------------------------------------------------------------------------------------------------------------------------------------------------------------------------------------------------------------------------------------