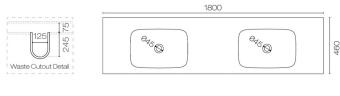

## Reflex Spio 1800 4 Drawer Wall Vanity Double Basin

Code: RES180.W4D

| Brand                   | Progetto                                                                                                                                                      |
|-------------------------|---------------------------------------------------------------------------------------------------------------------------------------------------------------|
| Designer                | Plumbline                                                                                                                                                     |
| Origin                  | New Zealand                                                                                                                                                   |
| Installation            | Wall Hung                                                                                                                                                     |
| Width (mm)              | 1800                                                                                                                                                          |
| Depth (mm)              | 460                                                                                                                                                           |
| Height (mm)             | 565                                                                                                                                                           |
| Warranty                | 10 Years                                                                                                                                                      |
| Overflow                | No                                                                                                                                                            |
| Waste Size              | 32mm                                                                                                                                                          |
| Waste Included          | No                                                                                                                                                            |
| Taphole                 | None (can be drilled onsite with drill bit supplied)                                                                                                          |
| Cabinet Material        | Melamine or Thermoform                                                                                                                                        |
| Vanity Top Material     | Solid Surface                                                                                                                                                 |
| Cabinet Internal Colour | From 1st April 2023 when ordering any New Zealand made Progetto vanity, the internal cabinet, drawer runners and waste cut-outs will be Anthracite in colour. |
| Approx Lead Time        | 3-6 weeks may apply for some colours. Please enquire for accurate leadtime.                                                                                   |

455

↑ Waste Cutout

470

95

224

459

115