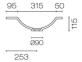

## Reflex Spio 1800 4 Drawer Wall Vanity Double Basin

Code: RES180.W4D

| Brand                   | Progetto                                                                                                                                                      |
|-------------------------|---------------------------------------------------------------------------------------------------------------------------------------------------------------|
| Designer                | Plumbline                                                                                                                                                     |
| Origin                  | New Zealand                                                                                                                                                   |
| Installation            | Wall Hung                                                                                                                                                     |
| Width (mm)              | 1800                                                                                                                                                          |
| Depth (mm)              | 460                                                                                                                                                           |
| Height (mm)             | 565                                                                                                                                                           |
| Warranty                | 10 Years                                                                                                                                                      |
| Overflow                | No                                                                                                                                                            |
| Waste Size              | 32mm                                                                                                                                                          |
| Waste Included          | No                                                                                                                                                            |
| Taphole                 | None (can be drilled onsite with drill bit supplied)                                                                                                          |
| Cabinet Material        | Melamine or Thermoform                                                                                                                                        |
| Vanity Top Material     | Solid Surface                                                                                                                                                 |
| Cabinet Internal Colour | From 1st April 2023 when ordering any New Zealand made Progetto vanity, the internal cabinet, drawer runners and waste cut-outs will be Anthracite in colour. |
| Approx Lead Time        | 3-6 weeks may apply for some colours. Please enquire for accurate leadtime.                                                                                   |

455

↑ Waste Cutout

470

95

224

459

115