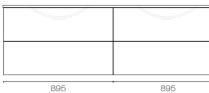

## Reflex Spio 1800 4 Drawer Wall Vanity Double Basin

Code: RES180.W4D

| Brand                   | Progetto                                                                                                                                                      |
|-------------------------|---------------------------------------------------------------------------------------------------------------------------------------------------------------|
| Designer                | Plumbline                                                                                                                                                     |
| Origin                  | New Zealand                                                                                                                                                   |
| Installation            | Wall Hung                                                                                                                                                     |
| Width (mm)              | 1800                                                                                                                                                          |
| Depth (mm)              | 460                                                                                                                                                           |
| Height (mm)             | 565                                                                                                                                                           |
| Warranty                | 10 Years                                                                                                                                                      |
| Overflow                | No                                                                                                                                                            |
| Waste Size              | 32mm                                                                                                                                                          |
| Waste Included          | No                                                                                                                                                            |
| Taphole                 | None (can be drilled onsite with drill bit supplied)                                                                                                          |
| Cabinet Material        | Melamine or Thermoform                                                                                                                                        |
| Vanity Top Material     | Solid Surface                                                                                                                                                 |
| Cabinet Internal Colour | From 1st April 2023 when ordering any New Zealand made Progetto vanity, the internal cabinet, drawer runners and waste cut-outs will be Anthracite in colour. |
| Approx Lead Time        | 3-6 weeks may apply for some colours. Please enquire for accurate leadtime.                                                                                   |