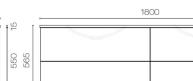

## Reflex Spio 1800 4 Drawer Wall Vanity Double Basin

Code: RES180.W4D

| Brand                   | Progetto                                                                                                                                                      |
|-------------------------|---------------------------------------------------------------------------------------------------------------------------------------------------------------|
| Designer                | Plumbline                                                                                                                                                     |
| Origin                  | New Zealand                                                                                                                                                   |
| Installation            | Wall Hung                                                                                                                                                     |
| Width (mm)              | 1800                                                                                                                                                          |
| Depth (mm)              | 460                                                                                                                                                           |
| Height (mm)             | 565                                                                                                                                                           |
| Warranty                | 10 Years                                                                                                                                                      |
| Overflow                | No                                                                                                                                                            |
| Waste Size              | 32mm                                                                                                                                                          |
| Waste Included          | No                                                                                                                                                            |
| Taphole                 | None (can be drilled onsite with drill bit supplied)                                                                                                          |
| Cabinet Material        | Melamine or Thermoform                                                                                                                                        |
| Vanity Top Material     | Solid Surface                                                                                                                                                 |
| Cabinet Internal Colour | From 1st April 2023 when ordering any New Zealand made Progetto vanity, the internal cabinet, drawer runners and waste cut-outs will be Anthracite in colour. |
| Approx Lead Time        | 3-6 weeks may apply for some colours. Please enquire for accurate leadtime.                                                                                   |