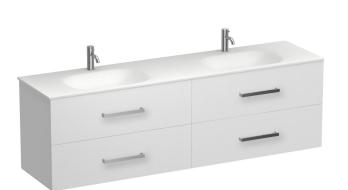

## Reflex Spio 1800 4 Drawer Wall Vanity Double Basin

Code: RES180.W4D

| Brand                   | Progetto                                                                                                                                                      |
|-------------------------|---------------------------------------------------------------------------------------------------------------------------------------------------------------|
| Designer                | Plumbline                                                                                                                                                     |
| Origin                  | New Zealand                                                                                                                                                   |
| Installation            | Wall Hung                                                                                                                                                     |
| Width (mm)              | 1800                                                                                                                                                          |
| Depth (mm)              | 460                                                                                                                                                           |
| Height (mm)             | 565                                                                                                                                                           |
| Warranty                | 10 Years                                                                                                                                                      |
| Overflow                | No                                                                                                                                                            |
| Waste Size              | 32mm                                                                                                                                                          |
| Waste Included          | No                                                                                                                                                            |
| Taphole                 | None (can be drilled onsite with drill bit supplied)                                                                                                          |
| Cabinet Material        | Melamine or Thermoform                                                                                                                                        |
| Vanity Top Material     | Solid Surface                                                                                                                                                 |
| Cabinet Internal Colour | From 1st April 2023 when ordering any New Zealand made Progetto vanity, the internal cabinet, drawer runners and waste cut-outs will be Anthracite in colour. |
| Approx Lead Time        | 3-6 weeks may apply for some colours. Please enquire for accurate leadtime.                                                                                   |