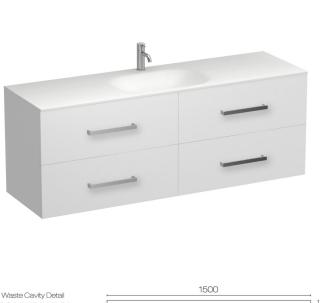

470

95

515

115

515



Reflex Spio 1500 4 Drawer Wall Vanity Centre

Basin

| Warranty                | 10 Years                                                                                                                                                      |
|-------------------------|---------------------------------------------------------------------------------------------------------------------------------------------------------------|
| Overflow                | No                                                                                                                                                            |
| Waste Size              | 32mm