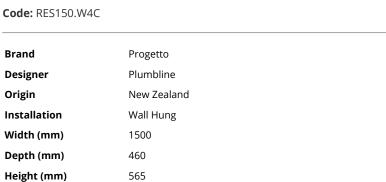

## Reflex Spio 1500 4 Drawer Wall Vanity Centre Basin

**Code:** RES150.W4C

470

95

515

115

515

Reflex Spio 1500 4 Drawer Wall Vanity Centre

Basin

| Warranty                | 10 Years                                                                                                                                                      |
|-------------------------|---------------------------------------------------------------------------------------------------------------------------------------------------------------|
| Overflow                | No                                                                                                                                                            |
| Waste Size              | 32mm                                                                                                                                                          |
| Waste Included          | No                                                                                                                                                            |
| Taphole                 | None (can be drilled onsite with drill bit supplied)                                                                                                          |
| Cabinet Material        | Melamine or Thermoform                                                                                                                                        |
| Vanity Top Material     | Solid Surface                                                                                                                                                 |
| Cabinet Internal Colour | From 1st April 2023 when ordering any New Zealand made Progetto vanity, the internal cabinet, drawer runners and waste cut-outs will be Anthracite in colour. |
| Approx Lead Time        | 3-6 weeks may apply for some colours. Please enquire for accurate leadtime.                                                                                   |