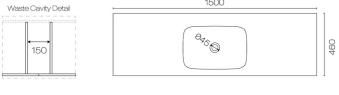

470

95

515

115

515

Reflex Spio 1500 4 Drawer Wall Vanity Centre

Basin

| Warranty                | 10 Years                                                                                                                                                      |
|-------------------------|---------------------------------------------------------------------------------------------------------------------------------------------------------------|
| Overflow                | No                                                                                                                                                            |
| Waste Size              | 32mm                                                                                                                                                          |
| Waste Included          | No                                                                                                                                                            |
| Taphole                 | None (can be drilled onsite with drill bit supplied)                                                                                                          |
| Cabinet Material        | Melamine or Thermoform                                                                                                                                        |
| Vanity Top Material     | Solid Surface                                                                                                                                                 |
| Cabinet Internal Colour | From 1st April 2023 when ordering any New Zealand made Progetto vanity, the internal cabinet, drawer runners and waste cut-outs will be Anthracite in colour. |
| Approx Lead Time        | 3-6 weeks may apply for some colours. Please enquire for accurate leadtime.                                                                                   |