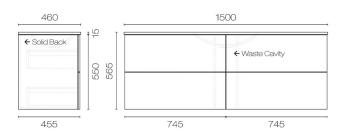

470

95

515

115

515

Reflex Spio 1500 4 Drawer Wall Vanity Centre

Basin

| Warranty                | 10 Years                                                                                                                                                      |
|-------------------------|---------------------------------------------------------------------------------------------------------------------------------------------------------------|
| Overflow                | No                                                                                                                                                            |
| Waste Size              | 32mm                                                                                                                                                          |
| Waste Included          | No                                                                                                                                                            |
| Taphole                 | None (can be drilled onsite with drill bit supplied)                                                                                                          |
| Cabinet Material        | Melamine or Thermoform                                                                                                                                        |
| Vanity Top Material     | Solid Surface                                                                                                                                                 |
| Cabinet Internal Colour | From 1st April 2023 when ordering any New Zealand made Progetto vanity, the internal cabinet, drawer runners and waste cut-outs will be Anthracite in colour. |
| Approx Lead Time        | 3-6 weeks may apply for some colours. Please enquire for accurate leadtime.                                                                                   |