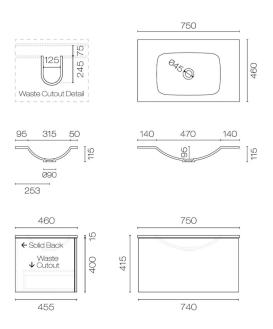

## Reflex Spio 750 1 Drawer Wall Vanity

Code: RES75.S1C

| Brand                   | Progetto                                                                                                                                                      |
|-------------------------|---------------------------------------------------------------------------------------------------------------------------------------------------------------|
| Designer                | Plumbline                                                                                                                                                     |
| Origin                  | New Zealand                                                                                                                                                   |
| Installation            | Wall Hung                                                                                                                                                     |
| Width (mm)              | 750                                                                                                                                                           |
| Depth (mm)              | 460                                                                                                                                                           |
| Height (mm)             | 415                                                                                                                                                           |
| Warranty                | 10 Years                                                                                                                                                      |
| Overflow                | No                                                                                                                                                            |
| Waste Size              | 32mm                                                                                                                                                          |
| Waste Included          | No                                                                                                                                                            |
| Taphole                 | None (can be drilled onsite with drill bit supplied)                                                                                                          |
| Cabinet Material        | Melamine or Thermoform                                                                                                                                        |
| Vanity Top Material     | Solid Surface                                                                                                                                                 |
| Cabinet Internal Colour | From 1st April 2023 when ordering any New Zealand made Progetto vanity, the internal cabinet, drawer runners and waste cut-outs will be Anthracite in colour. |
| Approx Lead Time        | 3-6 weeks may apply for some colours. Please enquire for accurate leadtime.                                                                                   |