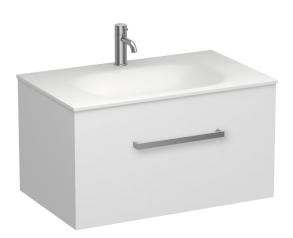

## Reflex Spio 750 1 Drawer Wall Vanity

Code: RES75.S1C

| Brand                   | Progetto                                                                                                                                                      |
|-------------------------|---------------------------------------------------------------------------------------------------------------------------------------------------------------|
| Designer                | Plumbline                                                                                                                                                     |
| Origin                  | New Zealand                                                                                                                                                   |
| Installation            | Wall Hung                                                                                                                                                     |
| Width (mm)              | 750                                                                                                                                                           |
| Depth (mm)              | 460                                                                                                                                                           |
| Height (mm)             | 415                                                                                                                                                           |
| Warranty                | 10 Years                                                                                                                                                      |
| Overflow                | No                                                                                                                                                            |
| Waste Size              | 32mm                                                                                                                                                          |
| Waste Included          | No                                                                                                                                                            |
| Taphole                 | None (can be drilled onsite with drill bit supplied)                                                                                                          |
| Cabinet Material        | Melamine or Thermoform                                                                                                                                        |
| Vanity Top Material     | Solid Surface                                                                                                                                                 |
| Cabinet Internal Colour | From 1st April 2023 when ordering any New Zealand made Progetto vanity, the internal cabinet, drawer runners and waste cut-outs will be Anthracite in colour. |
| Approx Lead Time        | 3-6 weeks may apply for some colours. Please enquire for accurate leadtime.                                                                                   |

## Reflex Spio 750 1 Drawer Wall Vanity

Code: RES75.S1C