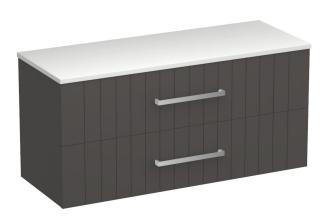

## Linea Opaco 1200 2 Drawer Wall Vanity

**Code:** LIO120.W2

| Brand                   | Progetto                                                                                                                                                      |
|-------------------------|---------------------------------------------------------------------------------------------------------------------------------------------------------------|
| Designer                | Plumbline                                                                                                                                                     |
| Origin                  | New Zealand                                                                                                                                                   |
| Finish                  | Matt                                                                                                                                                          |
| Installation            | Wall Hung                                                                                                                                                     |
| Width (mm)              | 1200                                                                                                                                                          |
| Depth (mm)              | 460                                                                                                                                                           |
| Height (mm)             | 570                                                                                                                                                           |
| Warranty                | 10 Years                                                                                                                                                      |
| Taphole                 | None (can be drilled onsite with drill bit supplied)                                                                                                          |
| Soft Close Drawer/s     | Yes                                                                                                                                                           |
| Cabinet Material        | Thermoform                                                                                                                                                    |
| Vanity Top Material     | Solid Surface                                                                                                                                                 |
| Cabinet Internal Colour | From 1st April 2023 when ordering any New Zealand made Progetto vanity, the internal cabinet, drawer runners and waste cut-outs will be Anthracite in colour. |
| Approx Lead Time        | 10 weeks may apply for some colours. Please enquire for accurate leadtime.                                                                                    |
| Notes                   | Specify basin placement when ordering                                                                                                                         |
| Other Information       | Anti finger/scratch resistant cabinet finish                                                                                                                  |