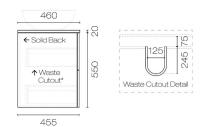

## Linea Opaco 1200 2 Drawer Wall Vanity

**Code:** LIO120.W2

| Brand                   | Progetto                                                                                                                                                      |
|-------------------------|---------------------------------------------------------------------------------------------------------------------------------------------------------------|
| Designer                | Plumbline                                                                                                                                                     |
| Origin                  | New Zealand                                                                                                                                                   |
| Finish                  | Matt                                                                                                                                                          |
| Installation            | Wall Hung                                                                                                                                                     |
| Width (mm)              | 1200                                                                                                                                                          |
| Depth (mm)              | 460                                                                                                                                                           |
| Height (mm)             | 570                                                                                                                                                           |
| Warranty                | 10 Years                                                                                                                                                      |
| Taphole                 | None (can be drilled onsite with drill bit supplied)                                                                                                          |
| Soft Close Drawer/s     | Yes                                                                                                                                                           |
| Cabinet Material        | Thermoform                                                                                                                                                    |
| Vanity Top Material     | Solid Surface                                                                                                                                                 |
| Cabinet Internal Colour | From 1st April 2023 when ordering any New Zealand made Progetto vanity, the internal cabinet, drawer runners and waste cut-outs will be Anthracite in colour. |
| Approx Lead Time        | 10 weeks may apply for some colours. Please enquire for accurate leadtime.                                                                                    |
| Notes                   | Specify basin placement when ordering                                                                                                                         |
| Other Information       | Anti finger/scratch resistant cabinet finish                                                                                                                  |