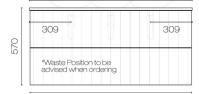

## Linea Opaco 1200 2 Drawer Wall Vanity

**Code:** LIO120.W2

| Brand                   | Progetto                                                                                                                                                      |
|-------------------------|---------------------------------------------------------------------------------------------------------------------------------------------------------------|
| Designer                | Plumbline                                                                                                                                                     |
| Origin                  | New Zealand                                                                                                                                                   |
| Finish                  | Matt                                                                                                                                                          |
| Installation            | Wall Hung                                                                                                                                                     |
| Width (mm)              | 1200                                                                                                                                                          |
| Depth (mm)              | 460                                                                                                                                                           |
| Height (mm)             | 570                                                                                                                                                           |
| Warranty                | 10 Years                                                                                                                                                      |
| Taphole                 | None (can be drilled onsite with drill bit supplied)                                                                                                          |
| Soft Close Drawer/s     | Yes                                                                                                                                                           |
| Cabinet Material        | Thermoform                                                                                                                                                    |
| Vanity Top Material     | Solid Surface                                                                                                                                                 |
| Cabinet Internal Colour | From 1st April 2023 when ordering any New Zealand made Progetto vanity, the internal cabinet, drawer runners and waste cut-outs will be Anthracite in colour. |
| Approx Lead Time        | 10 weeks may apply for some colours. Please enquire for accurate leadtime.                                                                                    |
| Notes                   | Specify basin placement when ordering                                                                                                                         |
| Other Information       | Anti finger/scratch resistant cabinet finish                                                                                                                  |