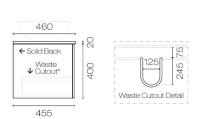

## Linea Opaco 1800 2 Drawer Wall Vanity

Code: LIO180.S2

| Brand                   | Progetto                                                                                                                                                      |
|-------------------------|---------------------------------------------------------------------------------------------------------------------------------------------------------------|
| Designer                | Plumbline                                                                                                                                                     |
| Origin                  | New Zealand                                                                                                                                                   |
| Finish                  | Matt                                                                                                                                                          |
| Installation            | Wall Hung                                                                                                                                                     |
| Width (mm)              | 1800                                                                                                                                                          |
| Depth (mm)              | 460                                                                                                                                                           |
| Height (mm)             | 420                                                                                                                                                           |
| Warranty                | 10 Years                                                                                                                                                      |
| Taphole                 | None (can be drilled onsite with drill bit supplied)                                                                                                          |
| Soft Close Drawer/s     | Yes                                                                                                                                                           |
| Cabinet Material        | Thermoform                                                                                                                                                    |
| Vanity Top Material     | Solid Surface                                                                                                                                                 |
| Cabinet Internal Colour | From 1st April 2023 when ordering any New Zealand made Progetto vanity, the internal cabinet, drawer runners and waste cut-outs will be Anthracite in colour. |
| Approx Lead Time        | 10 weeks may apply for some colours. Please enquire for accurate leadtime.                                                                                    |
| Notes                   | Specify basin placement when ordering                                                                                                                         |
| Other Information       | Anti finger/scratch resistant cabinet finish                                                                                                                  |