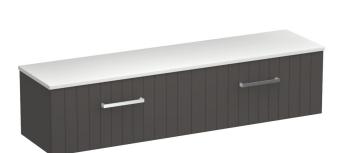

## Linea Opaco 1800 2 Drawer Wall Vanity

Code: LIO180.S2

| Brand                   | Progetto                                                                                                                                                      |
|-------------------------|---------------------------------------------------------------------------------------------------------------------------------------------------------------|
| Designer                | Plumbline                                                                                                                                                     |
| Origin                  | New Zealand                                                                                                                                                   |
| Finish                  | Matt                                                                                                                                                          |
| Installation            | Wall Hung                                                                                                                                                     |
| Width (mm)              | 1800                                                                                                                                                          |
| Depth (mm)              | 460                                                                                                                                                           |
| Height (mm)             | 420                                                                                                                                                           |
| Warranty                | 10 Years                                                                                                                                                      |
| Taphole                 | None (can be drilled onsite with drill bit supplied)                                                                                                          |
| Soft Close Drawer/s     | Yes                                                                                                                                                           |
| Cabinet Material        | Thermoform                                                                                                                                                    |
| Vanity Top Material     | Solid Surface                                                                                                                                                 |
| Cabinet Internal Colour | From 1st April 2023 when ordering any New Zealand made Progetto vanity, the internal cabinet, drawer runners and waste cut-outs will be Anthracite in colour. |
| Approx Lead Time        | 10 weeks may apply for some colours. Please enquire for accurate leadtime.                                                                                    |
| Notes                   | Specify basin placement when ordering                                                                                                                         |
| Other Information       | Anti finger/scratch resistant cabinet finish                                                                                                                  |