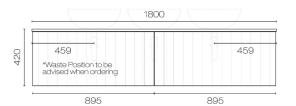

## Linea Opaco 1800 2 Drawer Wall Vanity

Code: LIO180.S2

| Brand                   | Progetto                                                                                                                                                      |
|-------------------------|---------------------------------------------------------------------------------------------------------------------------------------------------------------|
| Designer                | Plumbline                                                                                                                                                     |
| Origin                  | New Zealand                                                                                                                                                   |
| Finish                  | Matt                                                                                                                                                          |
| Installation            | Wall Hung                                                                                                                                                     |
| Width (mm)              | 1800                                                                                                                                                          |
| Depth (mm)              | 460                                                                                                                                                           |
| Height (mm)             | 420                                                                                                                                                           |
| Warranty                | 10 Years                                                                                                                                                      |
| Taphole                 | None (can be drilled onsite with drill bit supplied)                                                                                                          |
| Soft Close Drawer/s     | Yes                                                                                                                                                           |
| Cabinet Material        | Thermoform                                                                                                                                                    |
| Vanity Top Material     | Solid Surface                                                                                                                                                 |
| Cabinet Internal Colour | From 1st April 2023 when ordering any New Zealand made Progetto vanity, the internal cabinet, drawer runners and waste cut-outs will be Anthracite in colour. |
| Approx Lead Time        | 10 weeks may apply for some colours. Please enquire for accurate leadtime.                                                                                    |
| Notes                   | Specify basin placement when ordering                                                                                                                         |
| Other Information       | Anti finger/scratch resistant cabinet finish                                                                                                                  |