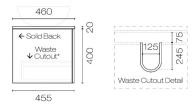

## 309 309 309 309 "Waste Position to be advised when ordering 595 595

## Linea Opaco 1200 2 Drawer Wall Vanity

**Code:** LIO120.S2

Progetto **Brand** Designer Plumbline Origin New Zealand **Finish** Matt Installation Wall Hung Width (mm) 1200 Depth (mm) 460 Height (mm) 420 Warranty 10 Years