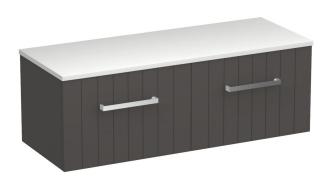

## Linea Opaco 1200 2 Drawer Wall Vanity

**Code:** LIO120.S2

Progetto **Brand** Designer Plumbline Origin New Zealand **Finish** Matt Installation Wall Hung Width (mm) 1200 Depth (mm) 460 Height (mm) 420 Warranty 10 Years

**Taphole** None (can be drilled onsite with drill bit supplied)

Soft Close Drawer/s Yes

Cabinet MaterialThermoformVanity Top MaterialSolid Surface

Cabinet Internal Colour From 1st April 2023 when ordering any New Zealand

made Progetto vanity, the internal cabinet, drawer runners and waste cut-outs will be Anthracite in colour.

**Approx Lead Time** 10 weeks may apply for some colours. Please enquire

for accurate leadtime.

Notes Specify basin placement when ordering
Other Information Anti finger/scratch resistant cabinet finish

Scan to View Product Online