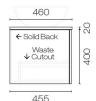

## Linea Opaco 750 1 Drawer Wall Vanity

Code: LIO75.S1C

Warranty

Progetto **Brand** Designer Plumbline Origin New Zealand **Finish** Matt Installation Wall Hung Width (mm) 750 Depth (mm) 460 Height (mm) 420

**Notes** Suits centre basin

**Other Information** Anti finger/scratch resistant cabinet finish

Scan to View Product Online