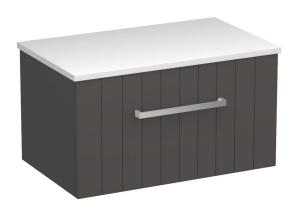

## Linea Opaco 750 1 Drawer Wall Vanity

Code: LIO75.S1C

Warranty

Progetto **Brand** Designer Plumbline Origin New Zealand **Finish** Matt Installation Wall Hung Width (mm) 750 Depth (mm) 460 Height (mm) 420