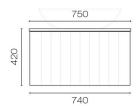

## Linea Opaco 750 1 Drawer Wall Vanity

Code: LIO75.S1C

Warranty

Progetto **Brand** Designer Plumbline Origin New Zealand **Finish** Matt Installation Wall Hung Width (mm) 750 Depth (mm) 460 Height (mm) 420