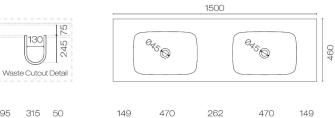

95 315 50 995 [SE

253

1500

92

384

÷

115

## Linea Spio 1500 2 Drawer Wall Vanity Double Basin

Code: LIS150.S2D

| Brand                   | Progetto                                                                                                                                                            |
|-------------------------|---------------------------------------------------------------------------------------------------------------------------------------------------------------------|
|                         | 0                                                                                                                                                                   |
| Designer                | Plumbline                                                                                                                                                           |
| Origin                  | New Zealand                                                                                                                                                         |
| Finish                  | Matt                                                                                                                                                                |
| Installation            | Wall Hung                                                                                                                                                           |
| Width (mm)              | 1500                                                                                                                                                                |
| Depth (mm)              | 460                                                                                                                                                                 |
| Height (mm)             | 415                                                                                                                                                                 |
| Warranty                | 10 Years                                                                                                                                                            |
| Overflow                | No                                                                                                                                                                  |
| Waste Size              | 32mm                                                                                                                                                                |
| Waste Included          | No                                                                                                                                                                  |
| Taphole                 | None (can be drilled onsite with drill bit supplied)                                                                                                                |
| Soft Close Drawer/s     | Yes                                                                                                                                                                 |
| Cabinet Material        | Thermoform                                                                                                                                                          |
| Vanity Top Material     | Solid Surface                                                                                                                                                       |
| Cabinet Internal Colour | From 1st April 2023 when ordering any New Zealand<br>made Progetto vanity, the internal cabinet, drawer<br>runners and waste cut-outs will be Anthracite in colour. |
| Approx Lead Time        | 10 weeks may apply for some colours. Please enquire for accurate leadtime.                                                                                          |
| Other Information       | Anti finger/scratch resistant cabinet finish                                                                                                                        |