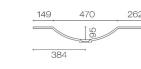

95 315 50 995 [SE

253

1500

92

384

÷

115

## Linea Spio 1500 2 Drawer Wall Vanity Double Basin

Code: LIS150.S2D

| Brand                   | Progetto                                                                                                                                                            |
|-------------------------|---------------------------------------------------------------------------------------------------------------------------------------------------------------------|
|                         | 0                                                                                                                                                                   |
| Designer                | Plumbline                                                                                                                                                           |
| Origin                  | New Zealand                                                                                                                                                         |
| Finish                  | Matt                                                                                                                                                                |
| Installation            | Wall Hung                                                                                                                                                           |
| Width (mm)              | 1500                                                                                                                                                                |
| Depth (mm)              | 460                                                                                                                                                                 |
| Height (mm)             | 415                                                                                                                                                                 |
| Warranty                | 10 Years                                                                                                                                                            |
| Overflow                | No                                                                                                                                                                  |
| Waste Size              | 32mm                                                                                                                                                                |
| Waste Included          | No                                                                                                                                                                  |
| Taphole                 | None (can be drilled onsite with drill bit supplied)                                                                                                                |
| Soft Close Drawer/s     | Yes                                                                                                                                                                 |
| Cabinet Material        | Thermoform                                                                                                                                                          |
| Vanity Top Material     | Solid Surface                                                                                                                                                       |
| Cabinet Internal Colour | From 1st April 2023 when ordering any New Zealand<br>made Progetto vanity, the internal cabinet, drawer<br>runners and waste cut-outs will be Anthracite in colour. |
| Approx Lead Time        | 10 weeks may apply for some colours. Please enquire for accurate leadtime.                                                                                          |
| Other Information       | Anti finger/scratch resistant cabinet finish                                                                                                                        |