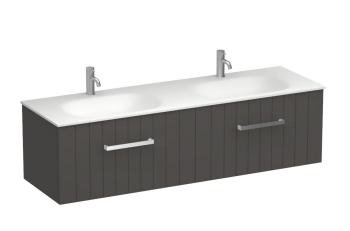

## Linea Spio 1500 2 Drawer Wall Vanity Double Basin

Code: LIS150.S2D

| Brand                   | Progetto                                                                                                                                                            |
|-------------------------|---------------------------------------------------------------------------------------------------------------------------------------------------------------------|
|                         | 0                                                                                                                                                                   |
| Designer                | Plumbline                                                                                                                                                           |
| Origin                  | New Zealand                                                                                                                                                         |
| Finish                  | Matt                                                                                                                                                                |
| Installation            | Wall Hung                                                                                                                                                           |
| Width (mm)              | 1500                                                                                                                                                                |
| Depth (mm)              | 460                                                                                                                                                                 |
| Height (mm)             | 415                                                                                                                                                                 |
| Warranty                | 10 Years                                                                                                                                                            |
| Overflow                | No                                                                                                                                                                  |
| Waste Size              | 32mm                                                                                                                                                                |
| Waste Included          | No                                                                                                                                                                  |
| Taphole                 | None (can be drilled onsite with drill bit supplied)                                                                                                                |
| Soft Close Drawer/s     | Yes                                                                                                                                                                 |
| Cabinet Material        | Thermoform                                                                                                                                                          |
| Vanity Top Material     | Solid Surface                                                                                                                                                       |
| Cabinet Internal Colour | From 1st April 2023 when ordering any New Zealand<br>made Progetto vanity, the internal cabinet, drawer<br>runners and waste cut-outs will be Anthracite in colour. |
| Approx Lead Time        | 10 weeks may apply for some colours. Please enquire for accurate leadtime.                                                                                          |
| Other Information       | Anti finger/scratch resistant cabinet finish                                                                                                                        |