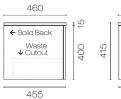

## Linea Spio 1500 2 Drawer Wall Vanity Double Basin

Code: LIS150.S2D

| Brand                   | Progetto                                                                                                                                                            |
|-------------------------|---------------------------------------------------------------------------------------------------------------------------------------------------------------------|
|                         | 0                                                                                                                                                                   |
| Designer                | Plumbline                                                                                                                                                           |
| Origin                  | New Zealand                                                                                                                                                         |
| Finish                  | Matt                                                                                                                                                                |
| Installation            | Wall Hung                                                                                                                                                           |
| Width (mm)              | 1500                                                                                                                                                                |
| Depth (mm)              | 460                                                                                                                                                                 |
| Height (mm)             | 415                                                                                                                                                                 |
| Warranty                | 10 Years                                                                                                                                                            |
| Overflow                | No                                                                                                                                                                  |
| Waste Size              | 32mm                                                                                                                                                                |
| Waste Included          | No                                                                                                                                                                  |
| Taphole                 | None (can be drilled onsite with drill bit supplied)                                                                                                                |
| Soft Close Drawer/s     | Yes                                                                                                                                                                 |
| Cabinet Material        | Thermoform                                                                                                                                                          |
| Vanity Top Material     | Solid Surface                                                                                                                                                       |
| Cabinet Internal Colour | From 1st April 2023 when ordering any New Zealand<br>made Progetto vanity, the internal cabinet, drawer<br>runners and waste cut-outs will be Anthracite in colour. |
| Approx Lead Time        | 10 weeks may apply for some colours. Please enquire for accurate leadtime.                                                                                          |
| Other Information       | Anti finger/scratch resistant cabinet finish                                                                                                                        |