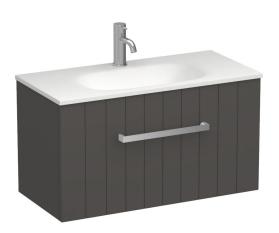

## Linea Spio Slim 750 1 Drawer Vanity

Code: LIS75SL.S1C

| Brand                   | Progetto                                                                                                                                                      |
|-------------------------|---------------------------------------------------------------------------------------------------------------------------------------------------------------|
| Designer                | Plumbline                                                                                                                                                     |
| Origin                  | New Zealand                                                                                                                                                   |
| Finish                  | Matt                                                                                                                                                          |
| Installation            | Wall Hung                                                                                                                                                     |
| Width (mm)              | 750                                                                                                                                                           |
| Depth (mm)              | 360                                                                                                                                                           |
| Height (mm)             | 415                                                                                                                                                           |
| Warranty                | 10 Years                                                                                                                                                      |
| Overflow                | No                                                                                                                                                            |
| Waste Size              | 32mm                                                                                                                                                          |
| Waste Included          | No                                                                                                                                                            |
| Taphole                 | None (can be drilled onsite with drill bit supplied)                                                                                                          |
| Soft Close Drawer/s     | Yes                                                                                                                                                           |
| Cabinet Material        | Thermoform                                                                                                                                                    |
| Vanity Top Material     | Solid Surface                                                                                                                                                 |
| Cabinet Internal Colour | From 1st April 2023 when ordering any New Zealand made Progetto vanity, the internal cabinet, drawer runners and waste cut-outs will be Anthracite in colour. |
| Approx Lead Time        | 10 weeks may apply for some colours. Please enquire for accurate leadtime.                                                                                    |
| Other Information       | Anti finger/scratch resistant cabinet finish                                                                                                                  |

## Linea Spio Slim 750 1 Drawer Vanity

Code: LIS75SL.S1C