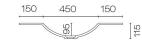

## Linea Spio Slim 750 1 Drawer Vanity

Code: LIS75SL.S1C

| Brand                   | Progetto                                                                                                                                                      |
|-------------------------|---------------------------------------------------------------------------------------------------------------------------------------------------------------|
| Designer                | Plumbline                                                                                                                                                     |
| Origin                  | New Zealand                                                                                                                                                   |
| Finish                  | Matt                                                                                                                                                          |
| Installation            | Wall Hung                                                                                                                                                     |
| Width (mm)              | 750                                                                                                                                                           |
| Depth (mm)              | 360                                                                                                                                                           |
| Height (mm)             | 415                                                                                                                                                           |
| Warranty                | 10 Years                                                                                                                                                      |
| Overflow                | No                                                                                                                                                            |
| Waste Size              | 32mm                                                                                                                                                          |
| Waste Included          | No                                                                                                                                                            |
| Taphole                 | None (can be drilled onsite with drill bit supplied)                                                                                                          |
| Soft Close Drawer/s     | Yes                                                                                                                                                           |
| Cabinet Material        | Thermoform                                                                                                                                                    |
| Vanity Top Material     | Solid Surface                                                                                                                                                 |
| Cabinet Internal Colour | From 1st April 2023 when ordering any New Zealand made Progetto vanity, the internal cabinet, drawer runners and waste cut-outs will be Anthracite in colour. |
| Approx Lead Time        | 10 weeks may apply for some colours. Please enquire for accurate leadtime.                                                                                    |
| Other Information       | Anti finger/scratch resistant cabinet finish                                                                                                                  |