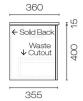

415

360

84.6 220 55.4

090 196 115

## Linea Spio Slim 750 1 Drawer Vanity

Code: LIS75SL.S1C

| Brand                   | Progetto                                                                                                                                                      |
|-------------------------|---------------------------------------------------------------------------------------------------------------------------------------------------------------|
| Designer                | Plumbline                                                                                                                                                     |
| Origin                  | New Zealand                                                                                                                                                   |
| Finish                  | Matt                                                                                                                                                          |
| Installation            | Wall Hung                                                                                                                                                     |
| Width (mm)              | 750                                                                                                                                                           |
| Depth (mm)              | 360                                                                                                                                                           |
| Height (mm)             | 415                                                                                                                                                           |
| Warranty                | 10 Years                                                                                                                                                      |
| Overflow                | No                                                                                                                                                            |
| Waste Size              | 32mm                                                                                                                                                          |
| Waste Included          | No                                                                                                                                                            |
| Taphole                 | None (can be drilled onsite with drill bit supplied)                                                                                                          |
| Soft Close Drawer/s     | Yes                                                                                                                                                           |
| Cabinet Material        | Thermoform                                                                                                                                                    |
| Vanity Top Material     | Solid Surface                                                                                                                                                 |
| Cabinet Internal Colour | From 1st April 2023 when ordering any New Zealand made Progetto vanity, the internal cabinet, drawer runners and waste cut-outs will be Anthracite in colour. |
| Approx Lead Time        | 10 weeks may apply for some colours. Please enquire for accurate leadtime.                                                                                    |
| Other Information       | Anti finger/scratch resistant cabinet finish                                                                                                                  |