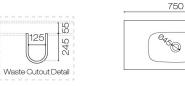

## Linea Spio Slim 750 1 Drawer Vanity

Code: LIS75SL.S1C

| Brand                   | Progetto                                                                                                                                                      |
|-------------------------|---------------------------------------------------------------------------------------------------------------------------------------------------------------|
| Designer                | Plumbline                                                                                                                                                     |
| Origin                  | New Zealand                                                                                                                                                   |
| Finish                  | Matt                                                                                                                                                          |
| Installation            | Wall Hung                                                                                                                                                     |
| Width (mm)              | 750                                                                                                                                                           |
| Depth (mm)              | 360                                                                                                                                                           |
| Height (mm)             | 415                                                                                                                                                           |
| Warranty                | 10 Years                                                                                                                                                      |
| Overflow                | No                                                                                                                                                            |
| Waste Size              | 32mm                                                                                                                                                          |
| Waste Included          | No                                                                                                                                                            |
| Taphole                 | None (can be drilled onsite with drill bit supplied)                                                                                                          |
| Soft Close Drawer/s     | Yes                                                                                                                                                           |
| Cabinet Material        | Thermoform                                                                                                                                                    |
| Vanity Top Material     | Solid Surface                                                                                                                                                 |
| Cabinet Internal Colour | From 1st April 2023 when ordering any New Zealand made Progetto vanity, the internal cabinet, drawer runners and waste cut-outs will be Anthracite in colour. |
| Approx Lead Time        | 10 weeks may apply for some colours. Please enquire for accurate leadtime.                                                                                    |
| Other Information       | Anti finger/scratch resistant cabinet finish                                                                                                                  |