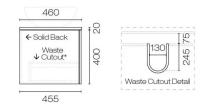

| Brand                   | Progetto                                                                                                                                                            |
|-------------------------|---------------------------------------------------------------------------------------------------------------------------------------------------------------------|
| Designer                | Plumbline                                                                                                                                                           |
| Origin                  | New Zealand                                                                                                                                                         |
| Finish                  | Matt                                                                                                                                                                |
| Installation            | Wall Hung                                                                                                                                                           |
| Width (mm)              | 1500                                                                                                                                                                |
| Depth (mm)              | 460                                                                                                                                                                 |
| Height (mm)             | 420                                                                                                                                                                 |
| Warranty                | 10 Years                                                                                                                                                            |
| Taphole                 | None (can be drilled onsite with drill bit supplied)                                                                                                                |
| Soft Close Drawer/s     | Yes                                                                                                                                                                 |
| Cabinet Material        | Thermoform                                                                                                                                                          |
| Vanity Top Material     | Solid Surface                                                                                                                                                       |
| Cabinet Internal Colour | From 1st April 2023 when ordering any New Zealand<br>made Progetto vanity, the internal cabinet, drawer<br>runners and waste cut-outs will be Anthracite in colour. |
| Approx Lead Time        | 6 weeks may apply for some colours. Please enquire for accurate leadtime.                                                                                           |
| Notes                   | Specify basin placement when ordering                                                                                                                               |
| Other Information       | Anti finger/scratch resistant cabinet finish                                                                                                                        |