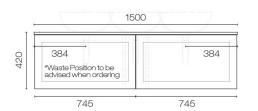

| Brand                   | Progetto                                                                                                                                                            |
|-------------------------|---------------------------------------------------------------------------------------------------------------------------------------------------------------------|
| Designer                | Plumbline                                                                                                                                                           |
| Origin                  | New Zealand                                                                                                                                                         |
| Finish                  | Matt                                                                                                                                                                |
| Installation            | Wall Hung                                                                                                                                                           |
| Width (mm)              | 1500                                                                                                                                                                |
| Depth (mm)              | 460                                                                                                                                                                 |
| Height (mm)             | 420                                                                                                                                                                 |
| Warranty                | 10 Years                                                                                                                                                            |
| Taphole                 | None (can be drilled onsite with drill bit supplied)                                                                                                                |
| Soft Close Drawer/s     | Yes                                                                                                                                                                 |
| Cabinet Material        | Thermoform                                                                                                                                                          |
| Vanity Top Material     | Solid Surface                                                                                                                                                       |
| Cabinet Internal Colour | From 1st April 2023 when ordering any New Zealand<br>made Progetto vanity, the internal cabinet, drawer<br>runners and waste cut-outs will be Anthracite in colour. |
| Approx Lead Time        | 6 weeks may apply for some colours. Please enquire for accurate leadtime.                                                                                           |
| Notes                   | Specify basin placement when ordering                                                                                                                               |
| Other Information       | Anti finger/scratch resistant cabinet finish                                                                                                                        |