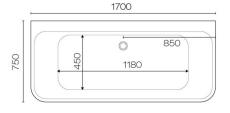

## Code: PUR1700BTW Progetto **Brand**

Pure 1700 Back To Wall Bath

Colour White **Finish** Gloss Material Acrylic

Installation Back To Wall / Freestanding

Width (mm) 1700 Depth (mm) 750 600 Height (mm) Warranty 10 Years Overflow No **Waste Size** 40mm **Waste Included** Yes 290L Capacity Material Acrylic