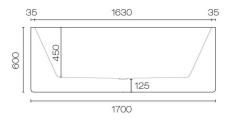

## Code: PUR1700BTW Progetto **Brand**

Pure 1700 Back To Wall Bath

Colour White **Finish** Gloss Material Acrylic

Installation Back To Wall / Freestanding

Width (mm) 1700 Depth (mm) 750 600 Height (mm) Warranty 10 Years Overflow No **Waste Size** 40mm **Waste Included** Yes 290L Capacity Material Acrylic