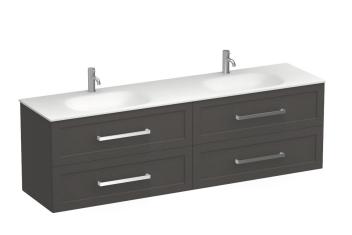

## Hampton Spio 1800 4 Drawer Double Wall Vanity

**Code:** HAS180.W4D

| Burnd                   |                                                                                                                                                                     |  |
|-------------------------|---------------------------------------------------------------------------------------------------------------------------------------------------------------------|--|
| Brand                   | Progetto                                                                                                                                                            |  |
| Designer                | Plumbline                                                                                                                                                           |  |
| Origin                  | New Zealand                                                                                                                                                         |  |
| Finish                  | Matt                                                                                                                                                                |  |
| Installation            | Wall Hung                                                                                                                                                           |  |
| Width (mm)              | 1800                                                                                                                                                                |  |
| Depth (mm)              | 460                                                                                                                                                                 |  |
| Height (mm)             | 565                                                                                                                                                                 |  |
| Warranty                | 10 Years                                                                                                                                                            |  |
| Overflow                | No                                                                                                                                                                  |  |
| Waste Size              | 32mm                                                                                                                                                                |  |
| Waste Included          | No                                                                                                                                                                  |  |
| Taphole                 | None (can be drilled onsite with drill bit supplied)                                                                                                                |  |
| Soft Close Drawer/s     | Yes                                                                                                                                                                 |  |
| Cabinet Material        | Thermoform                                                                                                                                                          |  |
| Vanity Top Material     | Solid Surface                                                                                                                                                       |  |
| Cabinet Internal Colour | From 1st April 2023 when ordering any New Zealand<br>made Progetto vanity, the internal cabinet, drawer<br>runners and waste cut-outs will be Anthracite in colour. |  |
| Approx Lead Time        | 6 weeks may apply for some colours. Please enquire for accurate leadtime.                                                                                           |  |
| Notes                   | Features: Anti finger/scratch resistant cabinet finish                                                                                                              |  |

## Hampton Spio 1800 4 Drawer Double Wall Vanity

Code: HAS180.W4D