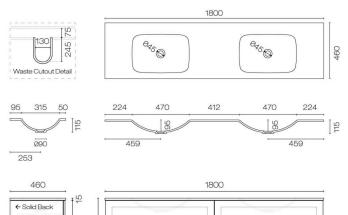

| <b>↑</b> Waste<br>Cutout | 550<br>565 |     |
|--------------------------|------------|-----|
| 455                      |            | 895 |

## Hampton Spio 1800 4 Drawer Double Wall Vanity

**Code:** HAS180.W4D

| Burnd                   |                                                                                                                                                                     |  |
|-------------------------|---------------------------------------------------------------------------------------------------------------------------------------------------------------------|--|
| Brand                   | Progetto                                                                                                                                                            |  |
| Designer                | Plumbline                                                                                                                                                           |  |
| Origin                  | New Zealand                                                                                                                                                         |  |
| Finish                  | Matt                                                                                                                                                                |  |
| Installation            | Wall Hung                                                                                                                                                           |  |
| Width (mm)              | 1800                                                                                                                                                                |  |
| Depth (mm)              | 460                                                                                                                                                                 |  |
| Height (mm)             | 565                                                                                                                                                                 |  |
| Warranty                | 10 Years                                                                                                                                                            |  |
| Overflow                | No                                                                                                                                                                  |  |
| Waste Size              | 32mm                                                                                                                                                                |  |
| Waste Included          | No                                                                                                                                                                  |  |
| Taphole                 | None (can be drilled onsite with drill bit supplied)                                                                                                                |  |
| Soft Close Drawer/s     | Yes                                                                                                                                                                 |  |
| Cabinet Material        | Thermoform                                                                                                                                                          |  |
| Vanity Top Material     | Solid Surface                                                                                                                                                       |  |
| Cabinet Internal Colour | From 1st April 2023 when ordering any New Zealand<br>made Progetto vanity, the internal cabinet, drawer<br>runners and waste cut-outs will be Anthracite in colour. |  |
| Approx Lead Time        | 6 weeks may apply for some colours. Please enquire for accurate leadtime.                                                                                           |  |
| Notes                   | Features: Anti finger/scratch resistant cabinet finish                                                                                                              |  |