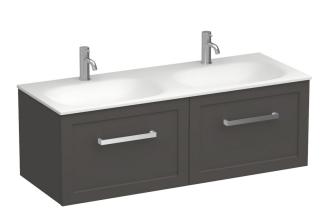

## Hampton Spio 1200 2 Drawer Wall Vanity Double

Basin Code: HAS120.S2D

| Brand                   | Progetto                                                                                                                                                      |
|-------------------------|---------------------------------------------------------------------------------------------------------------------------------------------------------------|
| Designer                | Plumbline                                                                                                                                                     |
| Origin                  | New Zealand                                                                                                                                                   |
| Finish                  | Matt                                                                                                                                                          |
| Installation            | Wall Hung                                                                                                                                                     |
| Width (mm)              | 1200                                                                                                                                                          |
| Depth (mm)              | 460                                                                                                                                                           |
| Height (mm)             | 415                                                                                                                                                           |
| Warranty                | 10 Years                                                                                                                                                      |
| Overflow                | No                                                                                                                                                            |
| Waste Size              | 32mm                                                                                                                                                          |
| Waste Included          | No                                                                                                                                                            |
| Taphole                 | None (can be drilled onsite with drill bit supplied)                                                                                                          |
| Soft Close Drawer/s     | Yes                                                                                                                                                           |
| Cabinet Material        | Thermoform                                                                                                                                                    |
| Vanity Top Material     | Solid Surface                                                                                                                                                 |
| Cabinet Internal Colour | From 1st April 2023 when ordering any New Zealand made Progetto vanity, the internal cabinet, drawer runners and waste cut-outs will be Anthracite in colour. |
| Approx Lead Time        | 6 weeks may apply for some colours. Please enquire for accurate leadtime.                                                                                     |
| Notes                   | Features: Anti finger/scratch resistant cabinet finish                                                                                                        |
|                         |                                                                                                                                                               |

## Hampton Spio 1200 2 Drawer Wall Vanity Double Basin

Code: HAS120.S2D