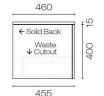

460

115

74

309

130

## Hampton Spio 1200 2 Drawer Wall Vanity Double

Basin Code: HAS120.S2D

| Brand                   | Progetto                                                                                                                                                      |
|-------------------------|---------------------------------------------------------------------------------------------------------------------------------------------------------------|
| Designer                | Plumbline                                                                                                                                                     |
| Origin                  | New Zealand                                                                                                                                                   |
| Finish                  | Matt                                                                                                                                                          |
| Installation            | Wall Hung                                                                                                                                                     |
| Width (mm)              | 1200                                                                                                                                                          |
| Depth (mm)              | 460                                                                                                                                                           |
| Height (mm)             | 415                                                                                                                                                           |
| Warranty                | 10 Years                                                                                                                                                      |
| Overflow                | No                                                                                                                                                            |
| Waste Size              | 32mm                                                                                                                                                          |
| Waste Included          | No                                                                                                                                                            |
| Taphole                 | None (can be drilled onsite with drill bit supplied)                                                                                                          |
| Soft Close Drawer/s     | Yes                                                                                                                                                           |
| Cabinet Material        | Thermoform                                                                                                                                                    |
| Vanity Top Material     | Solid Surface                                                                                                                                                 |
| Cabinet Internal Colour | From 1st April 2023 when ordering any New Zealand made Progetto vanity, the internal cabinet, drawer runners and waste cut-outs will be Anthracite in colour. |
| Approx Lead Time        | 6 weeks may apply for some colours. Please enquire for accurate leadtime.                                                                                     |
| Notes                   | Features: Anti finger/scratch resistant cabinet finish                                                                                                        |
|                         |                                                                                                                                                               |