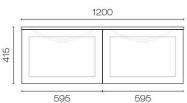

## Hampton Spio 1200 2 Drawer Wall Vanity Double

Basin Code: HAS120.S2D

| Brand                   | Progetto                                                                                                                                                      |
|-------------------------|---------------------------------------------------------------------------------------------------------------------------------------------------------------|
| Designer                | Plumbline                                                                                                                                                     |
| Origin                  | New Zealand                                                                                                                                                   |
| Finish                  | Matt                                                                                                                                                          |
| Installation            | Wall Hung                                                                                                                                                     |
| Width (mm)              | 1200                                                                                                                                                          |
| Depth (mm)              | 460                                                                                                                                                           |
| Height (mm)             | 415                                                                                                                                                           |
| Warranty                | 10 Years                                                                                                                                                      |
| Overflow                | No                                                                                                                                                            |
| Waste Size              | 32mm                                                                                                                                                          |
| Waste Included          | No                                                                                                                                                            |
| Taphole                 | None (can be drilled onsite with drill bit supplied)                                                                                                          |
| Soft Close Drawer/s     | Yes                                                                                                                                                           |
| Cabinet Material        | Thermoform                                                                                                                                                    |
| Vanity Top Material     | Solid Surface                                                                                                                                                 |
| Cabinet Internal Colour | From 1st April 2023 when ordering any New Zealand made Progetto vanity, the internal cabinet, drawer runners and waste cut-outs will be Anthracite in colour. |
| Approx Lead Time        | 6 weeks may apply for some colours. Please enquire for accurate leadtime.                                                                                     |
| Notes                   | Features: Anti finger/scratch resistant cabinet finish                                                                                                        |
|                         |                                                                                                                                                               |

## Hampton Spio 1200 2 Drawer Wall Vanity Double Basin

Code: HAS120.S2D