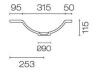

## Hampton Spio 1200 2 Drawer Wall Vanity Double

Basin Code: HAS120.S2D

| Brand                   | Progetto                                                                                                                                                      |
|-------------------------|---------------------------------------------------------------------------------------------------------------------------------------------------------------|
| Designer                | Plumbline                                                                                                                                                     |
| Origin                  | New Zealand                                                                                                                                                   |
| Finish                  | Matt                                                                                                                                                          |
| Installation            | Wall Hung                                                                                                                                                     |
| Width (mm)              | 1200                                                                                                                                                          |
| Depth (mm)              | 460                                                                                                                                                           |
| Height (mm)             | 415                                                                                                                                                           |
| Warranty                | 10 Years                                                                                                                                                      |
| Overflow                | No                                                                                                                                                            |
| Waste Size              | 32mm                                                                                                                                                          |
| Waste Included          | No                                                                                                                                                            |
| Taphole                 | None (can be drilled onsite with drill bit supplied)                                                                                                          |
| Soft Close Drawer/s     | Yes                                                                                                                                                           |
| Cabinet Material        | Thermoform                                                                                                                                                    |
| Vanity Top Material     | Solid Surface                                                                                                                                                 |
| Cabinet Internal Colour | From 1st April 2023 when ordering any New Zealand made Progetto vanity, the internal cabinet, drawer runners and waste cut-outs will be Anthracite in colour. |
| Approx Lead Time        | 6 weeks may apply for some colours. Please enquire for accurate leadtime.                                                                                     |
| Notes                   | Features: Anti finger/scratch resistant cabinet finish                                                                                                        |
|                         |                                                                                                                                                               |