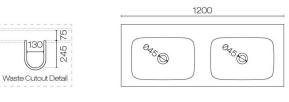

## Hampton Spio 1200 2 Drawer Wall Vanity Double

Basin Code: HAS120.S2D

| Brand                   | Progetto                                                                                                                                                      |
|-------------------------|---------------------------------------------------------------------------------------------------------------------------------------------------------------|
| Designer                | Plumbline                                                                                                                                                     |
| Origin                  | New Zealand                                                                                                                                                   |
| Finish                  | Matt                                                                                                                                                          |
| Installation            | Wall Hung                                                                                                                                                     |
| Width (mm)              | 1200                                                                                                                                                          |
| Depth (mm)              | 460                                                                                                                                                           |
| Height (mm)             | 415                                                                                                                                                           |
| Warranty                | 10 Years                                                                                                                                                      |
| Overflow                | No                                                                                                                                                            |
| Waste Size              | 32mm                                                                                                                                                          |
| Waste Included          | No                                                                                                                                                            |
| Taphole                 | None (can be drilled onsite with drill bit supplied)                                                                                                          |
| Soft Close Drawer/s     | Yes                                                                                                                                                           |
| Cabinet Material        | Thermoform                                                                                                                                                    |
| Vanity Top Material     | Solid Surface                                                                                                                                                 |
| Cabinet Internal Colour | From 1st April 2023 when ordering any New Zealand made Progetto vanity, the internal cabinet, drawer runners and waste cut-outs will be Anthracite in colour. |
| Approx Lead Time        | 6 weeks may apply for some colours. Please enquire for accurate leadtime.                                                                                     |
| Notes                   | Features: Anti finger/scratch resistant cabinet finish                                                                                                        |
|                         |                                                                                                                                                               |