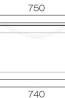

## Hampton Spio 750 1 Drawer Wall Vanity

Code: HAS75.S1C

| Brand                   | Progetto                                                                                                                                                                                  |
|-------------------------|-------------------------------------------------------------------------------------------------------------------------------------------------------------------------------------------|
| Designer                | Plumbline                                                                                                                                                                                 |
| Origin                  | New Zealand                                                                                                                                                                               |
| Finish                  | Matt                                                                                                                                                                                      |
| Installation            | Wall Hung                                                                                                                                                                                 |
| Width (mm)              | 750                                                                                                                                                                                       |
| Depth (mm)              | 460                                                                                                                                                                                       |
| Height (mm)             | 415                                                                                                                                                                                       |
| Warranty                | 10 Years                                                                                                                                                                                  |
| Overflow                | No                                                                                                                                                                                        |
| Waste Size              | 32mm                                                                                                                                                                                      |
| Waste Included          | No                                                                                                                                                                                        |
| Taphole                 | None (can be drilled onsite with drill bit supplied)                                                                                                                                      |
| Soft Close Drawer/s     | Yes                                                                                                                                                                                       |
| Cabinet Material        | Thermoform                                                                                                                                                                                |
| Vanity Top Material     | Solid Surface                                                                                                                                                                             |
| Cabinet Internal Colour | <ul> <li>From 1st April 2023 when ordering any New Zealand<br/>made Progetto vanity, the internal cabinet, drawer<br/>runners and waste cut-outs will be Anthracite in colour.</li> </ul> |
| Approx Lead Time        | 6 weeks may apply for some colours. Please enquire for accurate leadtime.                                                                                                                 |
| Notes                   | Features: Anti finger/scratch resistant cabinet finish                                                                                                                                    |