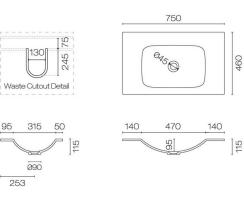

## Hampton Spio 750 1 Drawer Wall Vanity

Code: HAS75.S1C

| Brand                   | Progetto                                                                                                                                                                                  |
|-------------------------|-------------------------------------------------------------------------------------------------------------------------------------------------------------------------------------------|
| Designer                | Plumbline                                                                                                                                                                                 |
| Origin                  | New Zealand                                                                                                                                                                               |
| Finish                  | Matt                                                                                                                                                                                      |
| Installation            | Wall Hung                                                                                                                                                                                 |
| Width (mm)              | 750                                                                                                                                                                                       |
| Depth (mm)              | 460                                                                                                                                                                                       |
| Height (mm)             | 415                                                                                                                                                                                       |
| Warranty                | 10 Years                                                                                                                                                                                  |
| Overflow                | No                                                                                                                                                                                        |
| Waste Size              | 32mm                                                                                                                                                                                      |
| Waste Included          | No                                                                                                                                                                                        |
| Taphole                 | None (can be drilled onsite with drill bit supplied)                                                                                                                                      |
| Soft Close Drawer/s     | Yes                                                                                                                                                                                       |
| Cabinet Material        | Thermoform                                                                                                                                                                                |
| Vanity Top Material     | Solid Surface                                                                                                                                                                             |
| Cabinet Internal Colour | <ul> <li>From 1st April 2023 when ordering any New Zealand<br/>made Progetto vanity, the internal cabinet, drawer<br/>runners and waste cut-outs will be Anthracite in colour.</li> </ul> |
| Approx Lead Time        | 6 weeks may apply for some colours. Please enquire for accurate leadtime.                                                                                                                 |
| Notes                   | Features: Anti finger/scratch resistant cabinet finish                                                                                                                                    |