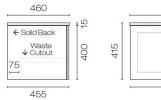

## Hampton Spio 750 1 Drawer Wall Vanity

Code: HAS75.S1C

| Brand                   | Progetto                                                                                                                                                                                  |
|-------------------------|-------------------------------------------------------------------------------------------------------------------------------------------------------------------------------------------|
| Designer                | Plumbline                                                                                                                                                                                 |
| Origin                  | New Zealand                                                                                                                                                                               |
| Finish                  | Matt                                                                                                                                                                                      |
| Installation            | Wall Hung                                                                                                                                                                                 |
| Width (mm)              | 750                                                                                                                                                                                       |
| Depth (mm)              | 460                                                                                                                                                                                       |
| Height (mm)             | 415                                                                                                                                                                                       |
| Warranty                | 10 Years                                                                                                                                                                                  |
| Overflow                | No                                                                                                                                                                                        |
| Waste Size              | 32mm                                                                                                                                                                                      |
| Waste Included          | No                                                                                                                                                                                        |
| Taphole                 | None (can be drilled onsite with drill bit supplied)                                                                                                                                      |
| Soft Close Drawer/s     | Yes                                                                                                                                                                                       |
| Cabinet Material        | Thermoform                                                                                                                                                                                |
| Vanity Top Material     | Solid Surface                                                                                                                                                                             |
| Cabinet Internal Colour | <ul> <li>From 1st April 2023 when ordering any New Zealand<br/>made Progetto vanity, the internal cabinet, drawer<br/>runners and waste cut-outs will be Anthracite in colour.</li> </ul> |
| Approx Lead Time        | 6 weeks may apply for some colours. Please enquire for accurate leadtime.                                                                                                                 |
| Notes                   | Features: Anti finger/scratch resistant cabinet finish                                                                                                                                    |