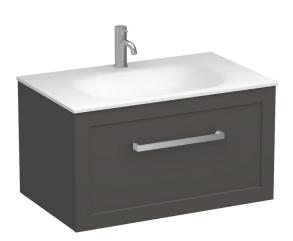

## Hampton Spio 750 1 Drawer Wall Vanity

Code: HAS75.S1C

| Brand                   | Progetto                                                                                                                                                                                  |
|-------------------------|-------------------------------------------------------------------------------------------------------------------------------------------------------------------------------------------|
| Designer                | Plumbline                                                                                                                                                                                 |
| Origin                  | New Zealand                                                                                                                                                                               |
| Finish                  | Matt                                                                                                                                                                                      |
| Installation            | Wall Hung                                                                                                                                                                                 |
| Width (mm)              | 750                                                                                                                                                                                       |
| Depth (mm)              | 460                                                                                                                                                                                       |
| Height (mm)             | 415                                                                                                                                                                                       |
| Warranty                | 10 Years                                                                                                                                                                                  |
| Overflow                | No                                                                                                                                                                                        |
| Waste Size              | 32mm                                                                                                                                                                                      |
| Waste Included          | No                                                                                                                                                                                        |
| Taphole                 | None (can be drilled onsite with drill bit supplied)                                                                                                                                      |
| Soft Close Drawer/s     | Yes                                                                                                                                                                                       |
| Cabinet Material        | Thermoform                                                                                                                                                                                |
| Vanity Top Material     | Solid Surface                                                                                                                                                                             |
| Cabinet Internal Colour | <ul> <li>From 1st April 2023 when ordering any New Zealand<br/>made Progetto vanity, the internal cabinet, drawer<br/>runners and waste cut-outs will be Anthracite in colour.</li> </ul> |
| Approx Lead Time        | 6 weeks may apply for some colours. Please enquire for accurate leadtime.                                                                                                                 |
| Notes                   | Features: Anti finger/scratch resistant cabinet finish                                                                                                                                    |

## Hampton Spio 750 1 Drawer Wall Vanity

Code: HAS75.S1C